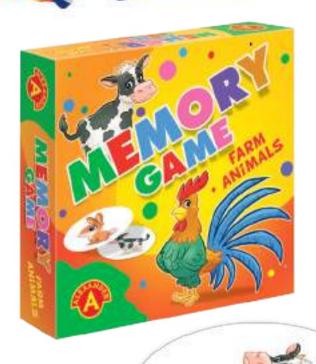

MEMORY GAME
- FARM ANIMALS

Nr art. **2389** 

A popular mind-sharpening game in which you have to remember where pairs of matching pictures are located. Turn over random tiles lying face down and check if they make a pair. The game is a great way to train your memory and observation skills, and can be enjoyed by children and adults alike.