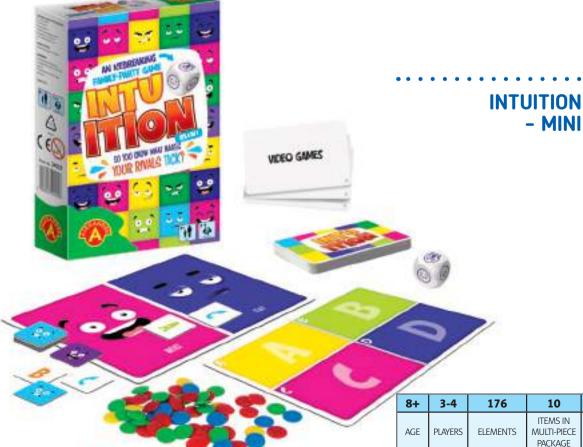

DIMENSIONS

8

VIDEO GAMES

Great minds think alike! Show the others that you don't have to speak at all. Pair up with a person who is as great as you and play a championship match together. No skills required, besides being able

to read and reading your partner's mind...

Do you know what makes your rivals tick? What makes them laugh and what annoys them? What do they know about you? You'll soon find answers playing the hilarious game of INTUITION! Prepare to be surprised and to burst out laughing. A great game both as a party icebreaker and between long-term friends.

| 8+  | 3-8     | 402      | 8                                  | 24.5/25.5/6        | 51/26/26                             |
|-----|---------|----------|------------------------------------|--------------------|--------------------------------------|
| AGE | PLAYERS | ELEMENTS | ITEMS IN<br>MULTI-PIECE<br>PACKAGE | ITEM<br>DIMENSIONS | MULTI-PIECE<br>PACKAGE<br>DIMENSIONS |
|     |         |          |                                    |                    |                                      |