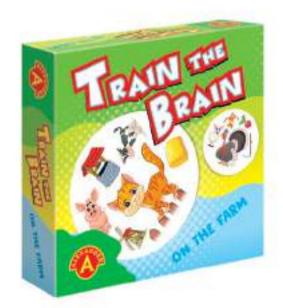

Selection of smart games which shape concentration and perception. All cards have one common element which has to be found and pointed out by your finger as quickly as possible. A quick game to train your brain!