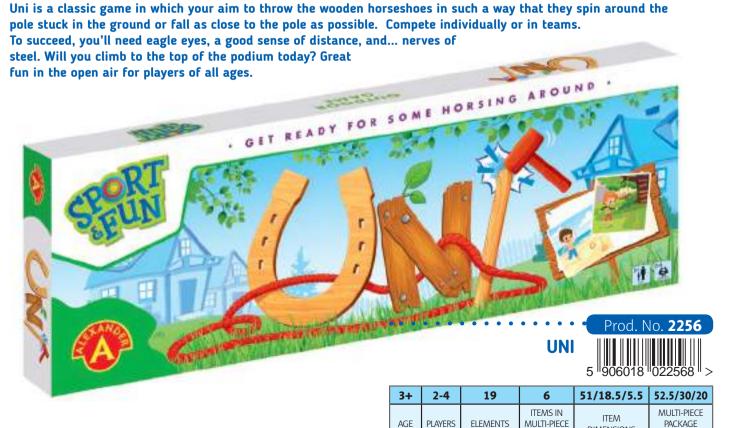

Aim, throw and compete in this excellent ring throwing game that will test your agility. Gain points by tossing the wooden rings in such a way that they land on the pegs mounted on the rack. Prove that you have eagle eyes. Six gameplay rules inside. A whole lot of fun guaranteed.