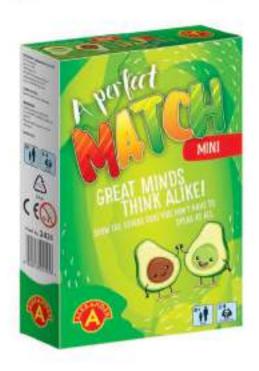

Pocket version of A PERFECT MATCH game - up to four players. Show that you know each other best!

Prod. No. **2426** 

**A PERFECT** 

| 8+  | 2-4     | 154      | 10                                 | 11/18/3.5          | 38/19/12                             |
|-----|---------|----------|------------------------------------|--------------------|--------------------------------------|
| AGE | PLAYERS | ELEMENTS | ITEMS IN<br>MULTI-PIECE<br>PACKAGE | ITEM<br>DIMENSIONS | Multi-Piece<br>Package<br>Dimensions |