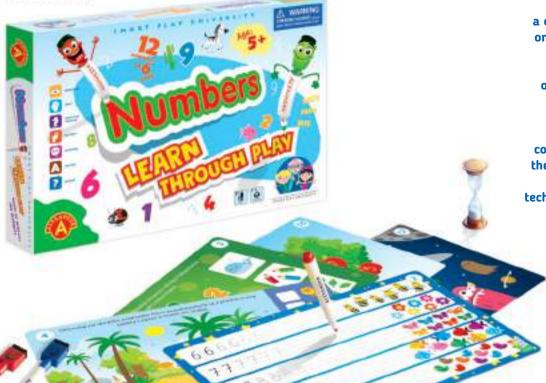

## LEARN THROUGH PLAY

Each item comes as a collection of 12 worksheets on 6 reversible boards. Some exercises promote careful observation and analysis, others encourage creativity, perceptiveness, dexterity, drawing and writing. Many tasks can be performed competitively with the use of the hourglass timer provided. Thanks to draw & wipe technology, all worksheets can be used many times.

SMART PLAY UNIVERSITY
- NUMBERS

| 5 906018 | 023862     |  |
|----------|------------|--|
| 40/27/5  | 40.5/29/28 |  |

Prod. No. **2386** 

| 5+  | 1-2     | 11       | 6                                  | 40/27/5            | 40.5/29/28                           |
|-----|---------|----------|------------------------------------|--------------------|--------------------------------------|
| AGE | PLAYERS | ELEMENTS | ITEMS IN<br>MULTI-PIECE<br>PACKAGE | ITEM<br>DIMENSIONS | MULTI-PIECE<br>PACKAGE<br>DIMENSIONS |