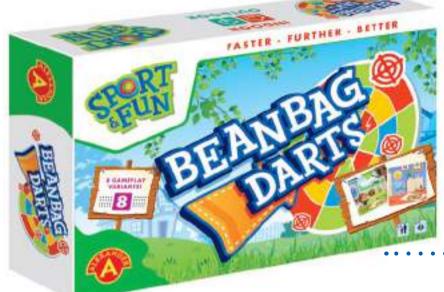

SMART PLAY UNIVERSITY - FOOD

Prod. No. **2388** 

SMART PLAY UNIVERSITY - ANIMALS

Highly appealing darts-like game, in which you aim to throw beanbags onto an XL target board laying on the ground. Play safe, play everywhere. Timed throws? Throwing at full speed? Precise throws? Thanks to 8 game variants you will check what skills you're best at.

Prod. No. **2300** 

## **BEAN BAG**

| 3+  | 2-4     | 21       | 4                                  | 41.5/28/10         | 40/30/43                             |
|-----|---------|----------|------------------------------------|--------------------|--------------------------------------|
| AGE | PLAYERS | ELEMENTS | ITEMS IN<br>MULTI-PIECE<br>PACKAGE | ITEM<br>DIMENSIONS | Multi-Piece<br>Package<br>Dimensions |