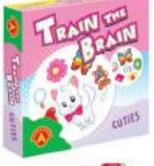

#### **TRAIN THE BRAIN** - CUTIES

| 4+  | 2-4     | 32       | 18                                 | 9.3/ 9.3/2         | 19/9.5/19                            |
|-----|---------|----------|------------------------------------|--------------------|--------------------------------------|
| AGE | PLAYERS | ELEMENTS | ITEMS IN<br>MULTI-PIECE<br>PACKAGE | ITEM<br>DIMENSIONS | MULTI-PIECE<br>PACKAGE<br>DIMENSIONS |

Selection of smart games which shape concentration and perception. All cards have one common element which has to be found and pointed out by your finger as quickly as possible. A quick game to train your brain!