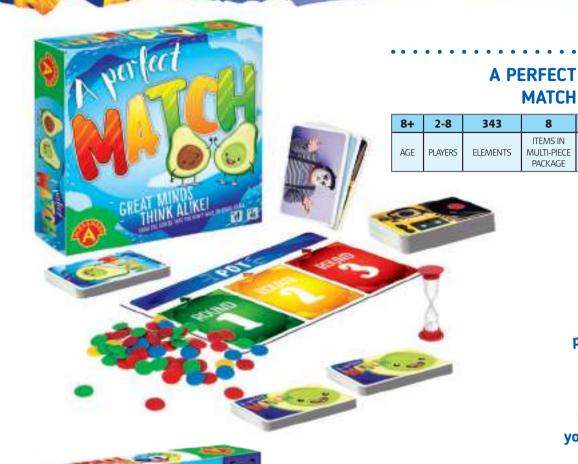

DIMENSIONS

8

VIDEO GAMES

Great minds think alike! Show the others that you don't have to speak at all. Pair up with a person who is as great as you and play a championship match together. No skills required, besides being able

to read and reading your partner's mind...

Do you know what makes your rivals tick? What makes them laugh and what annoys them? What do they know about you? You'll soon find answers playing the hilarious game of INTUITION! Prepare to be surprised and to burst out laughing. A great game both as a party icebreaker and between long-term friends.

| 8+  | 3-8     | 402      | 8                                  | 24.5/25.5/6        | 51/26/26                             |
|-----|---------|----------|------------------------------------|--------------------|--------------------------------------|
| AGE | PLAYERS | ELEMENTS | ITEMS IN<br>MULTI-PIECE<br>PACKAGE | ITEM<br>DIMENSIONS | MULTI-PIECE<br>PACKAGE<br>DIMENSIONS |
|     |         |          |                                    |                    |                                      |