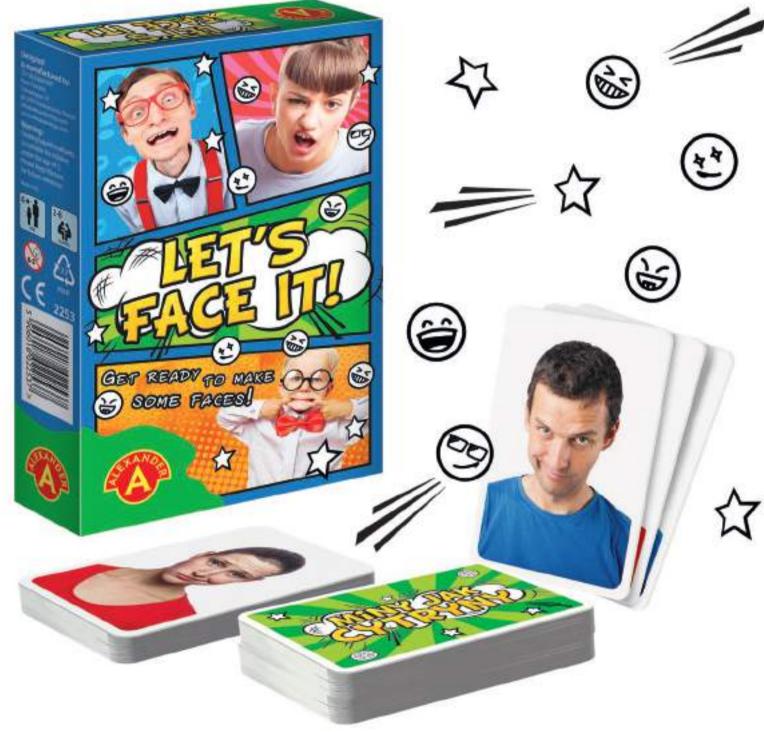

Are you good at pulling faces? Recreate facial expressions shown on the cards and let others make the right connection. Try to keep serious like a professional comedian would. Make the craziest faces to score points and have tons of fun!

| 4+  | 2-8     | 112      | 10                                 | 11/18/3.5          | 38/19/12                             |
|-----|---------|----------|------------------------------------|--------------------|--------------------------------------|
| AGE | PLAYERS | ELEMENTS | ITEMS IN<br>MULTI-PIECE<br>PACKAGE | ITEM<br>DIMENSIONS | Multi-Piece<br>Package<br>Dimensions |