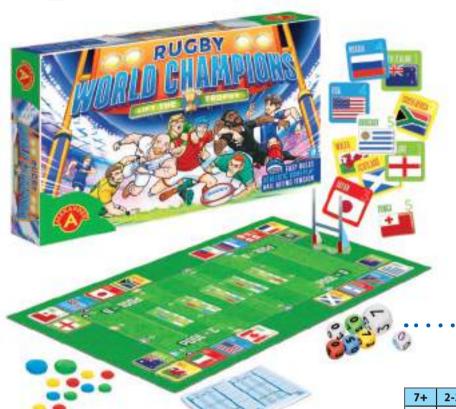

## **FAMILY & PARTY GAMES**

Just like in real - play the full rugby union tournament! Twenty teams battle through the pool and knock out stages to lift the ultimate prize in world rugby. Roll dice to take on your adversaries. Luck plays its part, but being a better seeded team may be the difference between winning or being knocked out.

The further your favourite team progress, the more nerve wracking the tension becomes...

Prod. No. **2262** 

#### RUGBY WORLD CHAMPIONS

| 7+  | 2-20    | 75       | 7                                  | 38/26/5.5          | 42/39/27                             |
|-----|---------|----------|------------------------------------|--------------------|--------------------------------------|
| AGE | PLAYERS | ELEMENTS | ITEMS IN<br>MULTI-PIECE<br>PACKAGE | ITEM<br>DIMENSIONS | Multi-Piece<br>Package<br>Dimensions |