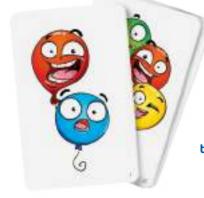

Count the balloons, snatch
the cards and win. Stay alert,
watch the cards change and
be as quick as lightning
to grab the right token in
the crazy game of Looney
Ballooney! Engaging and
easy to learn, this simple and
dynamic game will bring you
tons of fun.

### LOONEY BALOONEY

| 7+  | 2-4     | 60       | 10                                 | 11/18/3.5          | 38/19/12                             |
|-----|---------|----------|------------------------------------|--------------------|--------------------------------------|
| AGE | PLAYERS | ELEMENTS | ITEMS IN<br>MULTI-PIECE<br>PACKAGE | ITEM<br>DIMENSIONS | MULTI-PIECE<br>PACKAGE<br>DIMENSIONS |