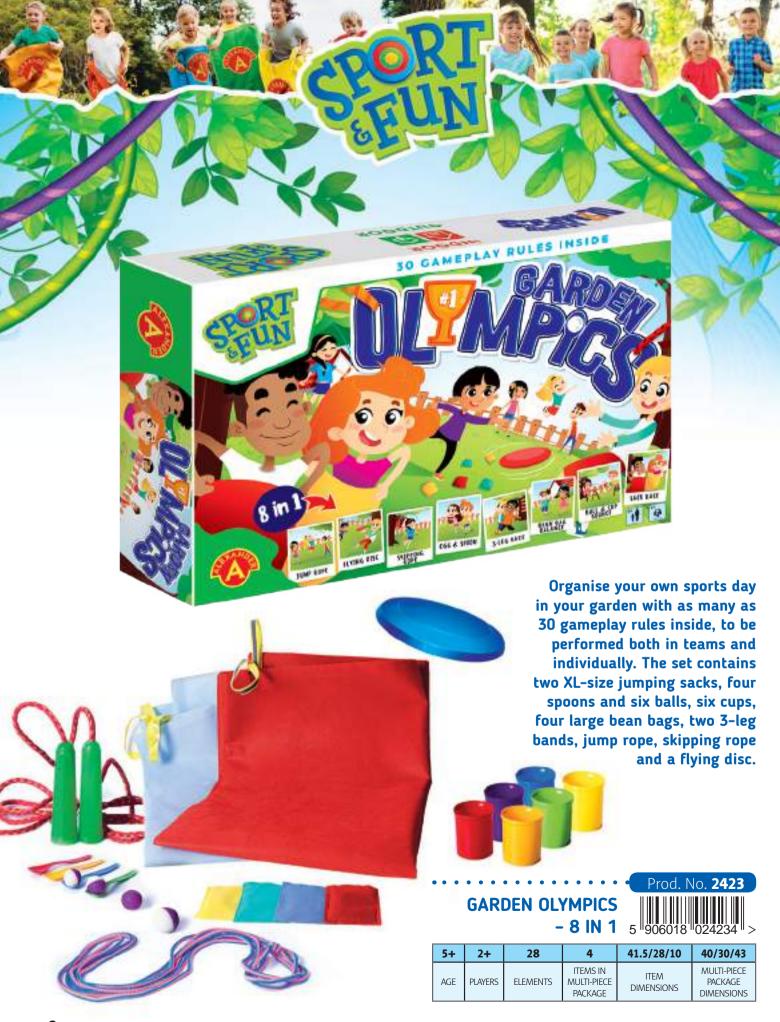

**MONTINO 230** 

5 906018 024159 >

| 5+  | 1+      | 231      | 8                                  | 24.5/25.5/6        | 51/26/26                             |
|-----|---------|----------|------------------------------------|--------------------|--------------------------------------|
| AGE | PLAYERS | ELEMENTS | ITEMS IN<br>MULTI-PIECE<br>PACKAGE | ITEM<br>DIMENSIONS | Multi-Piece<br>Package<br>Dimensions |

**MONTINO 310** 

Prod. No. **2416**5 906018 024166 >

| 5+  | 1+      | 311      | 6                                  | 30.5/29.5/7        | 38/31/39                             |
|-----|---------|----------|------------------------------------|--------------------|--------------------------------------|
| AGE | PLAYERS | ELEMENTS | ITEMS IN<br>MULTI-PIECE<br>PACKAGE | ITEM<br>DIMENSIONS | Multi-Piece<br>Package<br>Dimensions |