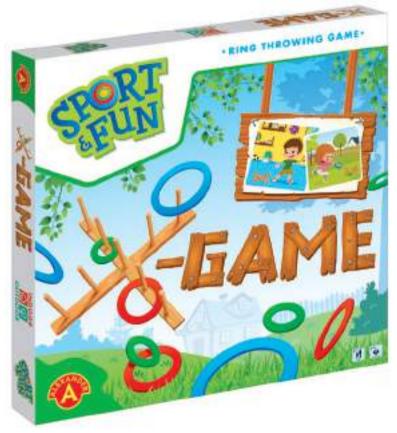

Aim, throw and compete in this excellent ring throwing game that will test your agility. Gain points by tossing the wooden rings in such a way that they land on the pegs mounted on the rack. Prove that you have eagle eyes. Six gameplay rules inside. A whole lot of fun guaranteed.

**X-GAME** 

| 3+  | 2-4     | 22       | 6                                  | 41/40.5/4.5        | 41.5/29/42                           |
|-----|---------|----------|------------------------------------|--------------------|--------------------------------------|
| AGE | PLAYERS | ELEMENTS | ITEMS IN<br>MULTI-PIECE<br>PACKAGE | ITEM<br>DIMENSIONS | Multi-Piece<br>Package<br>Dimensions |