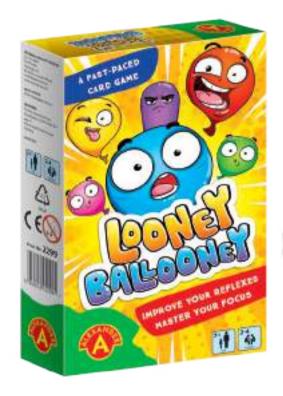

Count the balloons, snatch
the cards and win. Stay alert,
watch the cards change and
be as quick as lightning
to grab the right token in
the crazy game of Looney
Ballooney! Engaging and
easy to learn, this simple and
dynamic game will bring you
tons of fun.

Prod. No. **2299** 

### LOONEY BALOONEY

| 7+  | 2-4     | 60       | 10                                 | 11/18/3.5          | 38/19/12                             |
|-----|---------|----------|------------------------------------|--------------------|--------------------------------------|
| AGE | PLAYERS | ELEMENTS | ITEMS IN<br>MULTI-PIECE<br>PACKAGE | ITEM<br>DIMENSIONS | MULTI-PIECE<br>PACKAGE<br>DIMENSIONS |