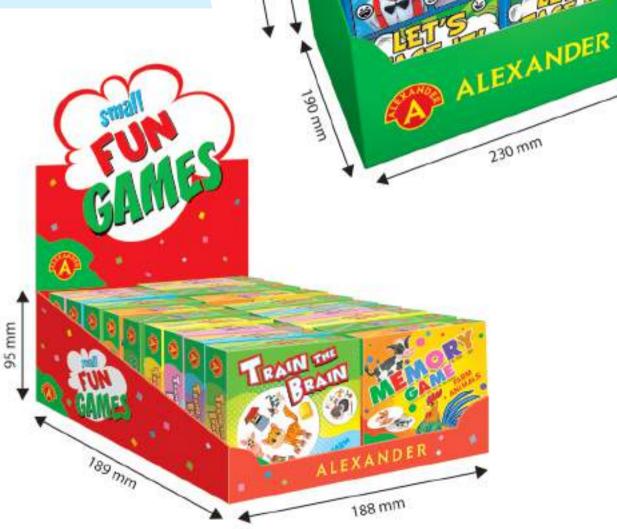

All mini games are also available in comfortable CDUs (Counter Display Units) and in a mixed assortment of different items.

335 mm

185 mm

270 mm