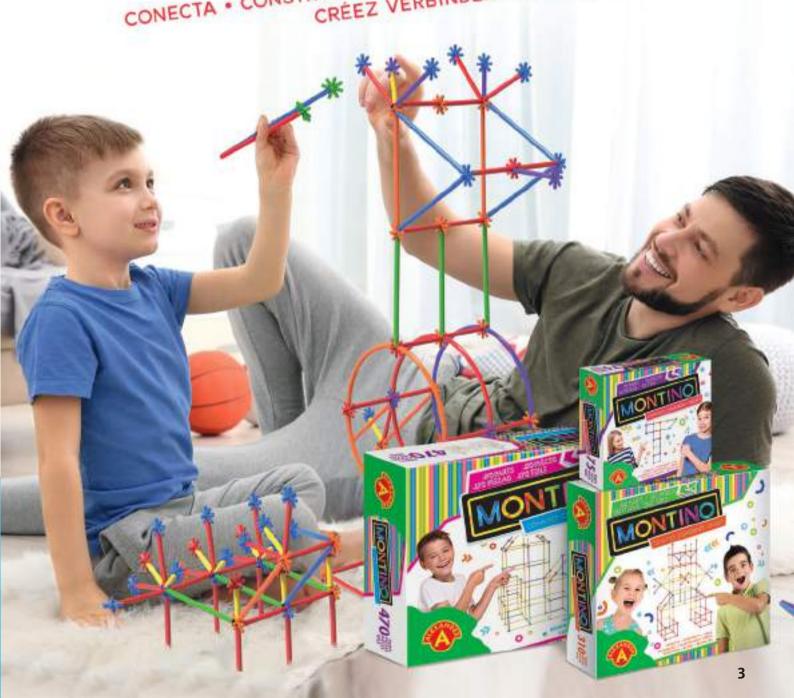

# CONNECT-CONSTRUCT - CREATE

CONECTA • CONSTRUYE • CREA ASSEMBLEZ • CONSTRUISEZ

CRÉEZ VERBINDEN • BAUEN • GESTALTEN

# MONTINO

CONNECT CONSTRUCT CREAT

An excellent exercise of planning, concentration, motor skills and hand-eye coordination fine tuning. The toy satisfies the need for creating while thinking and acting independently and greatly facilitates children's imagination.

Six different product sizes, from beginner 75 elements up to the advanced 470 elements sets. Multi-language packaging.