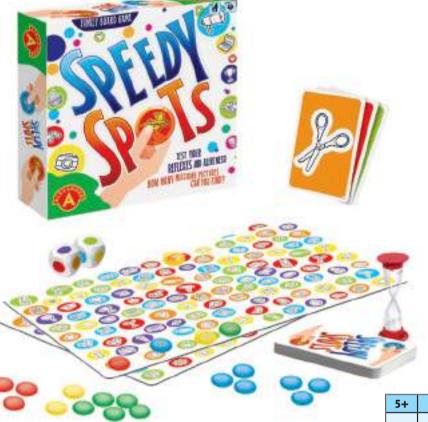

## **FAMILY & PARTY GAMES**

Just like in real - play the full rugby union tournament! Twenty teams battle through the pool and knock out stages to lift the ultimate prize in world rugby. Roll dice to take on your adversaries. Luck plays its part, but being a better seeded team may be the difference between winning or being knocked out.

The further your favourite team progress, the more nerve wracking the tension becomes...

Prod. No. **2262** 

#### RUGBY WORLD CHAMPIONS

| 7+  | 2-20    | 75       | 7                                  | 38/26/5.5          | 42/39/27                             |
|-----|---------|----------|------------------------------------|--------------------|--------------------------------------|
| AGE | PLAYERS | ELEMENTS | ITEMS IN<br>MULTI-PIECE<br>PACKAGE | ITEM<br>DIMENSIONS | Multi-Piece<br>Package<br>Dimensions |