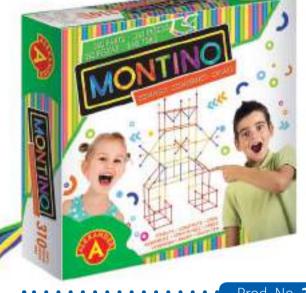

# MONTINO

CONNECT CONSTRUCT CREAT

An excellent exercise of planning, concentration, motor skills and hand-eye coordination fine tuning. The toy satisfies the need for creating while thinking and acting independently and greatly facilitates children's imagination.

Six different product sizes, from beginner 75 elements up to the advanced 470 elements sets. Multi-language packaging.

#### **MONTINO 75**

| 5+  | 1+      | 76       | 8                                  | 19.5/18.5/5.5      | 34/30.5/21                           |
|-----|---------|----------|------------------------------------|--------------------|--------------------------------------|
| AGE | PLAYERS | ELEMENTS | ITEMS IN<br>MULTI-PIECE<br>PACKAGE | ITEM<br>DIMENSIONS | Multi-Piece<br>Package<br>Dimensions |