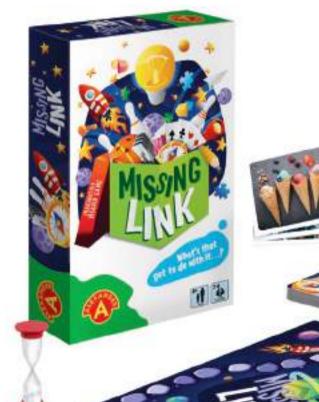

An imaginative board game revealing what's that got to do with it... Can you quickly find a rational link between two pictures in order to move your pawn on the board faster than your rivals will? Find out in this high-speed game where imagination counts.

#### **MISSING LINK**

| 8+  | 2-6     | 119      | 10                                 | 11/18/3.5          | 38/19/12                             |
|-----|---------|----------|------------------------------------|--------------------|--------------------------------------|
| AGE | PLAYERS | ELEMENTS | ITEMS IN<br>MULTI-PIECE<br>PACKAGE | ITEM<br>DIMENSIONS | MULTI-PIECE<br>PACKAGE<br>DIMENSIONS |