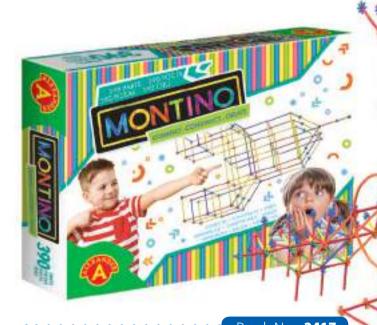

**MONTINO 310** 

Prod. No. **2416**5 906018 024166 >

| 5+  | 1+      | 311      | 6                                  | 30.5/29.5/7        | 38/31/39                             |
|-----|---------|----------|------------------------------------|--------------------|--------------------------------------|
| AGE | PLAYERS | ELEMENTS | ITEMS IN<br>MULTI-PIECE<br>PACKAGE | ITEM<br>DIMENSIONS | Multi-Piece<br>Package<br>Dimensions |