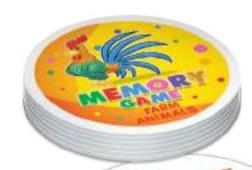

MEMORY GAME
- FARM ANIMALS

Nr art. **2389** 

A popular mind-sharpening game in which you have to remember where pairs of matching pictures are located. Turn over random tiles lying face down and check if they make a pair. The game is a great way to train your memory and observation skills, and can be enjoyed by children and adults alike.