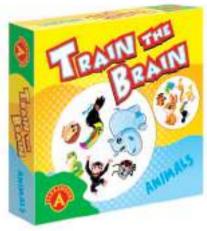

Selection of smart games which shape concentration and perception. All cards have one common element which has to be found and pointed out by your finger as quickly as possible. A quick game to train your brain!

#### TRAIN THE BRAIN

- ANIMALS

| 4+  | 2-4     | 32       | 18                                 | 9.3/ 9.3/2         | 19/9.5/19                            |
|-----|---------|----------|------------------------------------|--------------------|--------------------------------------|
| AGE | PLAYERS | ELEMENTS | ITEMS IN<br>MULTI-PIECE<br>PACKAGE | ITEM<br>DIMENSIONS | MULTI-PIECE<br>PACKAGE<br>DIMENSIONS |