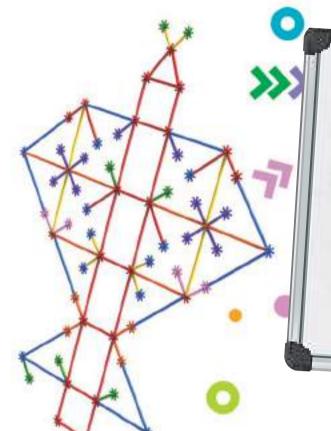

# MONTINO

CONNECT CONSTRUCT CREAT

An excellent exercise of planning, concentration, motor skills and hand-eye coordination fine tuning. The toy satisfies the need for creating while thinking and acting independently and greatly facilitates children's imagination.

Six different product sizes, from beginner 75 elements up to the advanced 470 elements sets. Multi-language packaging.