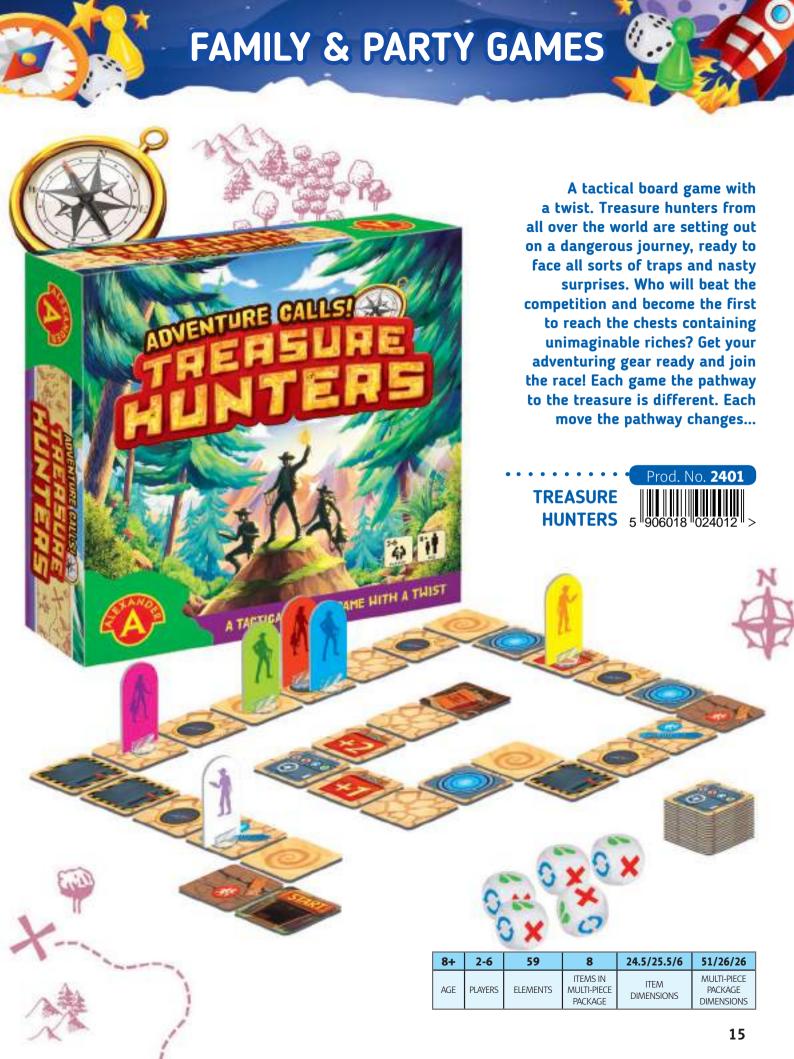

## **FAMILY & PARTY GAMES**

Just like in real - play the full rugby union tournament! Twenty teams battle through the pool and knock out stages to lift the ultimate prize in world rugby. Roll dice to take on your adversaries. Luck plays its part, but being a better seeded team may be the difference between winning or being knocked out.

The further your favourite team progress, the more nerve wracking the tension becomes...

Prod. No. **2262** 

#### RUGBY WORLD CHAMPIONS

| 7+  | 2-20    | 75       | 7                                  | 38/26/5.5          | 42/39/27                             |
|-----|---------|----------|------------------------------------|--------------------|--------------------------------------|
| AGE | PLAYERS | ELEMENTS | ITEMS IN<br>MULTI-PIECE<br>PACKAGE | ITEM<br>DIMENSIONS | Multi-Piece<br>Package<br>Dimensions |