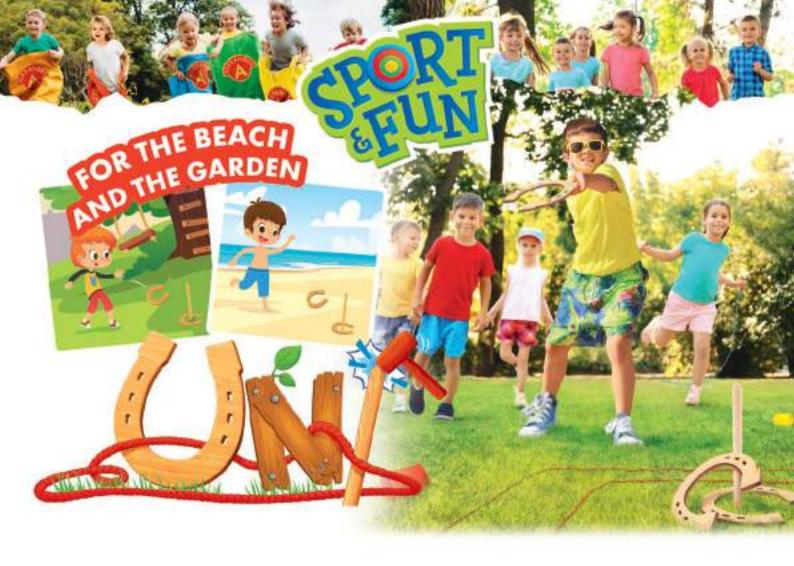

| PLAYERS | ELEMENTS | ITEMS IN<br>MULTI-PIECE<br>PACKAGE | ITEM<br>DIMENSIONS | Multi-Piece<br>Package<br>Dimensions |



Aim, throw and compete in this excellent ring throwing game that will test your agility. Gain points by tossing the wooden rings in such a way that they land on the pegs mounted on the rack. Prove that you have eagle eyes. Six gameplay rules inside. A whole lot of fun guaranteed.

**X-GAME** 



| 3+  | 2-4     | 22       | 6                                  | 41/40.5/4.5        | 41.5/29/42                           |
|-----|---------|----------|------------------------------------|--------------------|--------------------------------------|
| AGE | PLAYERS | ELEMENTS | ITEMS IN<br>MULTI-PIECE<br>PACKAGE | ITEM<br>DIMENSIONS | Multi-Piece<br>Package<br>Dimensions |





AGE

ELEMENTS

MULTI-PIECE

PACKAGE

**DIMENSIONS** 

PACKAGE

DIMENSIONS



FUN-FIT is an energetic board game where you need to complete a series of exercises in the appropriate order and collect pieces to your Fitness Puzzle. The winner is the first person to finish the puzzle and dash to the centre of the board. FUN-FIT not only requires quick observation and a good memory but strength, coordination and a good set of lungs.



| 4+  | 2-4     | 154      | 8                                  | 24/25.5/6          | 51/26/26                             |
|-----|---------|----------|------------------------------------|--------------------|--------------------------------------|
| AGE | PLAYERS | ELEMENTS | ITEMS IN<br>MULTI-PIECE<br>PACKAGE | ITEM<br>DIMENSIONS | MULTI-PIECE<br>PACKAGE