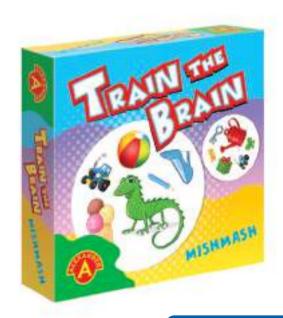

Selection of smart games which shape concentration and perception. All cards have one common element which has to be found and pointed out by your finger as quickly as possible. A quick game to train your brain!

#### TRAIN THE BRAIN - MISHMASH

| 4+  | 2-4     | 32       | 18                                 | 9.3/ 9.3/2         | 19/9.5/19                            |
|-----|---------|----------|------------------------------------|--------------------|--------------------------------------|
| AGE | PLAYERS | ELEMENTS | ITEMS IN<br>MULTI-PIECE<br>PACKAGE | ITEM<br>DIMENSIONS | MULTI-PIECE<br>PACKAGE<br>DIMENSIONS |