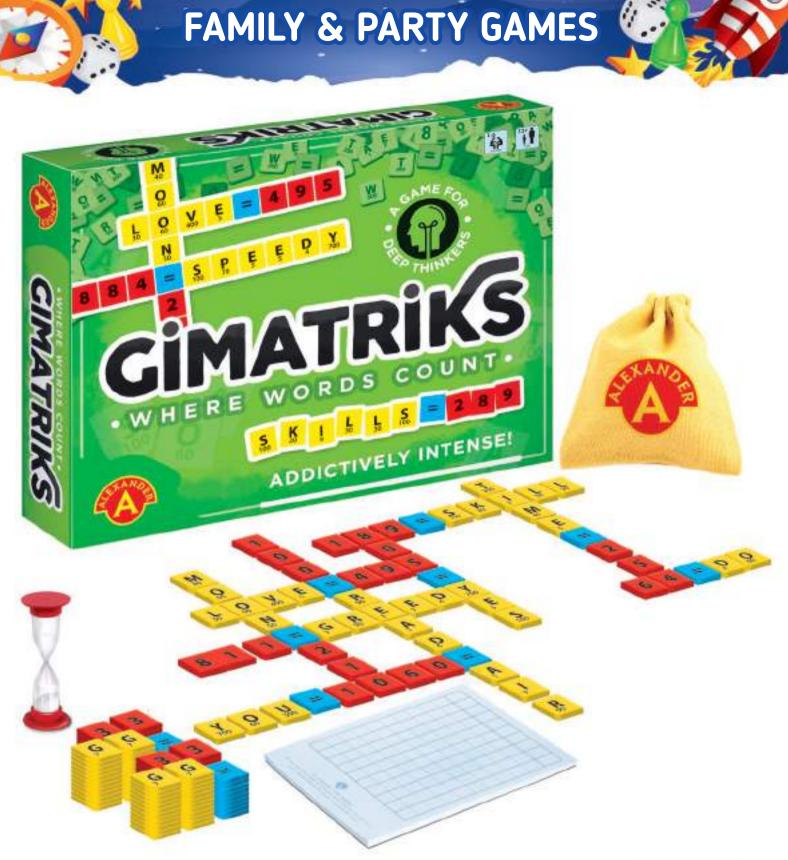

GIMATRIKS is a unique WORD GAME in which you can only win by being... GOOD AT COUNTING! All letters have been assigned numerical values and players assemble words to match the total word value with a specific number. Get creative and seek ways to build words that will score you as many points as possible. It's a true workout for the mind, one that utilizes both hemispheres of the brain at once! Are you ready to take the challenge? If so, prepare to do some serious thinking!

#### **GIMATRIKS**

| 12+ | 1-6     | 257      | 8                                  | 30.5/24.5/5        | 42/39/27                             |
|-----|---------|----------|------------------------------------|--------------------|--------------------------------------|
| AGE | PLAYERS | ELEMENTS | ITEMS IN<br>MULTI-PIECE<br>PACKAGE | ITEM<br>DIMENSIONS | Multi-Piece<br>Package<br>Dimensions |