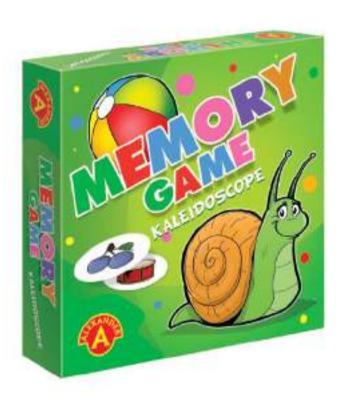

MEMORY GAME
- KALEIDOSCOPE

| 1 | Nr art. <b>2390</b> |
|---|---------------------|
|   |                     |
| _ | 906018 023909       |
| 5 | 906018 023909       |

| 4+  | 2-4     | 31       | 18                                 | 9.3/ 9.3/2         | 19/9.5/19                            |
|-----|---------|----------|------------------------------------|--------------------|--------------------------------------|
| AGE | PLAYERS | ELEMENTS | ITEMS IN<br>MULTI-PIECE<br>PACKAGE | ITEM<br>DIMENSIONS | MULTI-PIECE<br>PACKAGE<br>DIMENSIONS |