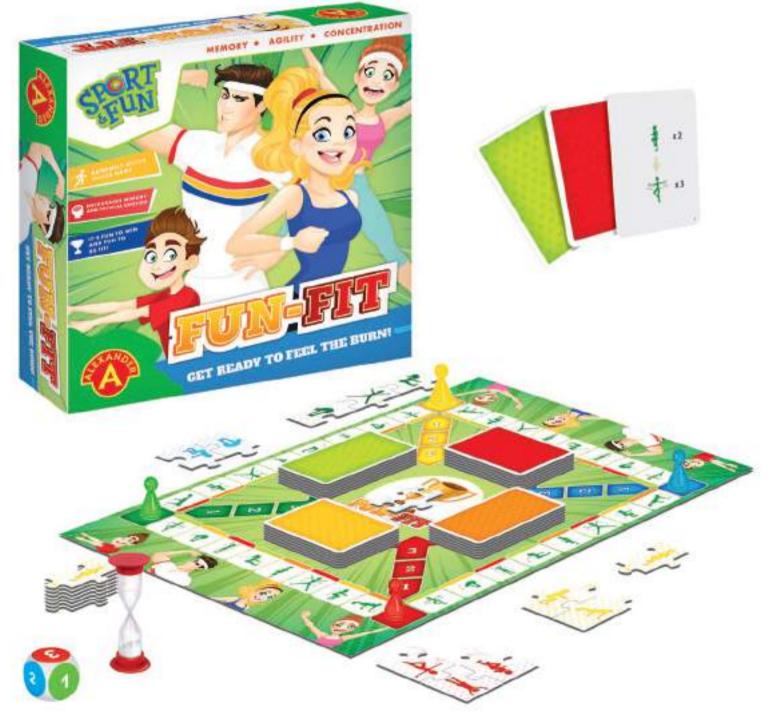

AGE

ELEMENTS

MULTI-PIECE

PACKAGE

**DIMENSIONS** 

PACKAGE

DIMENSIONS

FUN-FIT is an energetic board game where you need to complete a series of exercises in the appropriate order and collect pieces to your Fitness Puzzle. The winner is the first person to finish the puzzle and dash to the centre of the board. FUN-FIT not only requires quick observation and a good memory but strength, coordination and a good set of lungs.

| 4+  | 2-4     | 154      | 8                                  | 24/25.5/6          | 51/26/26                             |
|-----|---------|----------|------------------------------------|--------------------|--------------------------------------|
| AGE | PLAYERS | ELEMENTS | ITEMS IN<br>MULTI-PIECE<br>PACKAGE | ITEM<br>DIMENSIONS | MULTI-PIECE<br>PACKAGE<br>DIMENSIONS |