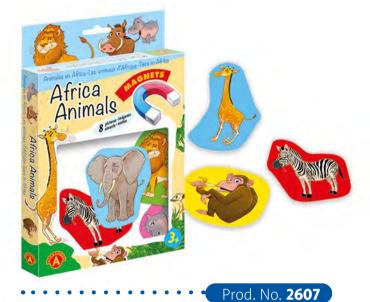

906018         026054 |          |                                    |                    |                                   |  |  |  |
|-----------------------------------------------------------------------------------------------------|----------|------------------------------------|--------------------|-----------------------------------|--|--|--|
| 3+                                                                                                  | 8        | 22                                 | 15/23/2            | 51/24,5/16,5                      |  |  |  |
| AGE                                                                                                 | ELEMENTS | ITEMS IN<br>MULTI-PIECE<br>PACKAGE | ITEM<br>DIMENSIONS | MULTI-PIECE PACKAGE<br>DIMENSIONS |  |  |  |



## **MAGNETS - AFRICA** ANIMALS MINI

| ANIMALS MINI 5 906018 026078 |          |                                    |                    |                                   |  |
|------------------------------|----------|------------------------------------|--------------------|-----------------------------------|--|
| 3+                           | 8        | 22                                 | 15/23/2            | 51/24,5/16,5                      |  |
| AGE                          | ELEMENTS | items in<br>Multi-Piece<br>Package | ITEM<br>DIMENSIONS | MULTI-PIECE PACKAGE<br>DIMENSIONS |  |



### **MAGNETS** -**CONSTRUCTION SITE MINI** <sub>5</sub> ||

| <b>CONSTRUCTION SITE MINI</b> 5 906018 026030 > |          |                                    |                    |