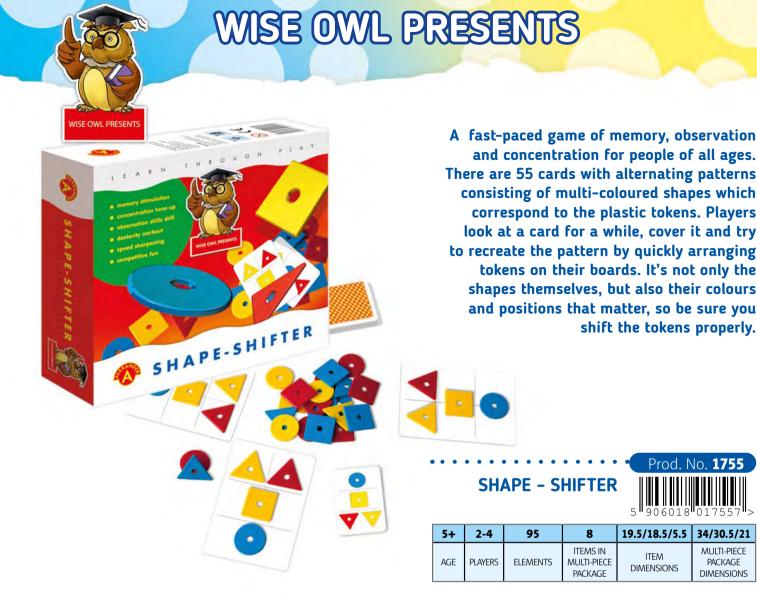

5 **I** 

Prod. No. 1376

0

Prod. No. 1377

Brain stimulation is essential for its proper and long-term functioning. For those who want to keep their minds fit at any age, we have prepared a smart game which shapes concentration and perception. There are 55 cards, each with 8 different symbols. All cards have one common element which has to be found and pointed out by your finger. The goal of the game is to find the common symbol on two cards as quickly as possible. It's a quick game to train your brain! Along with competition and fun the game can be used in post-trau-matic therapy - the elements have been purposely chosen to stimulate neural processes.

#### TRAIN THE BRAIN -WITH PICTOGRAMS

| 4+  | 2-6     | 56       | 7                                  | 24.5/20.5/4.5      | 34/30.5/21                           |
|-----|---------|----------|------------------------------------|--------------------|--------------------------------------|
| AGE | PLAYERS | ELEMENTS | items in<br>Multi-Piece<br>Package | ITEM<br>DIMENSIONS | Multi-Piece<br>Package<br>Dimensions |

| 5+  | 29       | 7                                  | 19.5/18.5/5.5      | 34/30.5/21                           |
|-----|----------|------------------------------------|--------------------|--------------------------------------|
| AGE | ELEMENTS | items in<br>Multi-Piece<br>Package | ITEM<br>DIMENSIONS | Multi-Piece<br>Package<br>Dimensions |