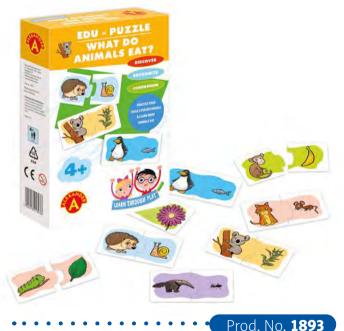

## EDU-PUZZLE - WHAT DO ANIMALS EAT?

| 4+  | 36       | 10                                 | 16/25/5            | 55/27/18                          |
|-----|----------|------------------------------------|--------------------|-----------------------------------|
| AGE | ELEMENTS | items in<br>Multi-Piece<br>Package | ITEM<br>DIMENSIONS | Multi-Piece Package<br>Dimensions |