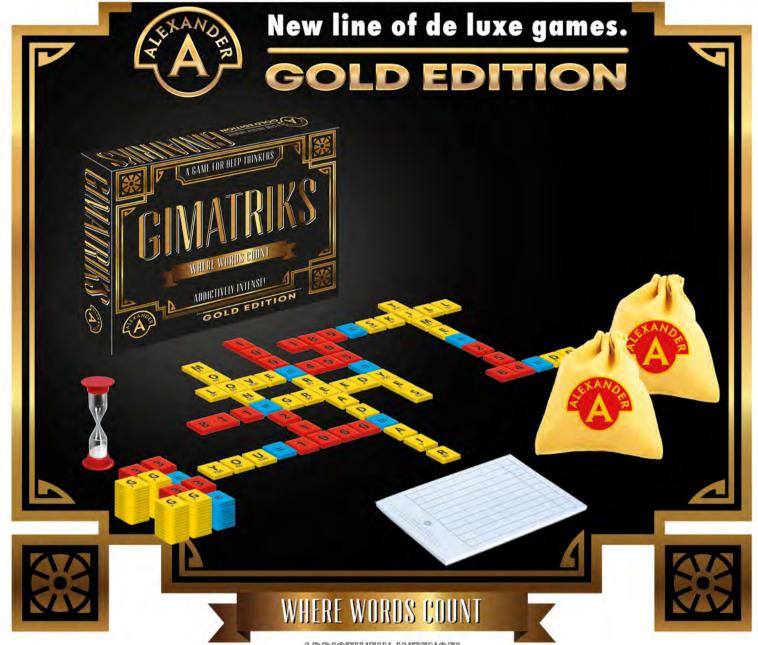

GIMATRIKS is a unique WORD GAME in which you can only win by being... GOOD AT COUNTING! All letters have been assigned numerical values and players assemble words to match the total word value with a specific number. Get creative and seek ways to build words that will score you as many points as possible. It's a true workout for the mind, one that utilizes both hemispheres of the brain at once! Are you ready to take the challenge? If so, prepare to do some serious thinking!

|   | Prod. No. <b>2420</b> | ) |
|---|-----------------------|---|
| 5 | 906018 024203         | > |

Prod. No. 2410

| 12+ | 1-6     | 257      | 8                                  | 30.5/24.5/5        | 42/39/27                             |
|-----|---------|----------|------------------------------------|--------------------|--------------------------------------|
| AGE | PLAYERS | ELEMENTS | items in<br>Multi-Piece<br>Package | ITEM<br>DIMENSIONS | Multi-Piece<br>Package<br>Dimensions |

### ADDICTIVELY INTENSE!

GIMATRIKS is a unique WORD GAME in which you can only win by being... GOOD AT COUNTING! All letters have been assigned numerical values and players assemble words to match the total word value with a specific number. Get creative and seek ways to build words that will score you as many points as possible. It's a true workout for the mind, one that utilizes both hemispheres of the brain at once. Are you ready to take the challenge? If so, prepare to do some serious thinking!