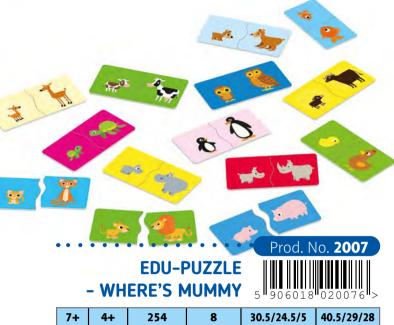

Sets of easy to assemble two-piece puzzles. Scatter the pieces randomly on a flat surface and try to match them in pairs. The playsets help children train their perceptiveness, associative skills and manual dexterity. A set of 12 two-piece puzzles, each featuring three elements that differ one picture from another. The playset helps children train their perceptiveness and concentration