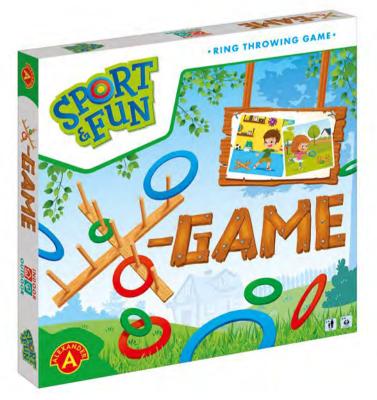

Aim, throw and compete in this excellent ring throwing game that will test your agility. Gain points by tossing the wooden rings in such a way that they land on the pegs mounted on the rack. Prove that you have eagle eyes. Six gameplay rules inside. A whole lot of fun guaranteed.

| X-GAME |         |          |                                    | 0.2298<br>022988 > |                                      |
|--------|---------|----------|------------------------------------|--------------------|--------------------------------------|
| 3+     | 2-4     | 22       | 6                                  | 41/40.5/4.5        | 41.5/29/42                           |
| AGE    | PLAYERS | ELEMENTS | ITEMS IN<br>MULTI-PIECE<br>PACKAGE | ITEM<br>DIMENSIONS | Multi-Piece<br>Package<br>Dimensions |