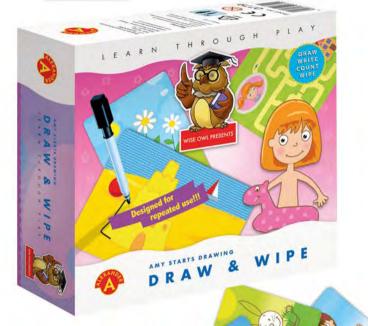

DRAW & WIPE series makes learning how to draw, write and count an effortless experience. When following the dotted lines children practice their manual skills with wiping abilities assuring their success each time. The cards feature model instructions, but feel free to unleash your child's creativity by adding some extras to each picture.

A zebra in triangles, a lady with a moustache, anything goes with the wipe-off marker.

The fun is endless!

PACKAGE

DIMENSIONS

DIMENSIONS

draw

ISE OWL PRESENTS

| /   | DRAW a   |                                    |                    |                                      |  |
|-----|----------|------------------------------------|--------------------|--------------------------------------|--|
| 5+  | 29       | 7                                  | 19.5/18.5/5.5      | 34/30.5/21                           |  |
| AGE | ELEMENTS | ITEMS IN<br>MULTI-PIECE<br>PACKAGE | ITEM<br>DIMENSIONS | Multi-Piece<br>Package<br>Dimensions |  |