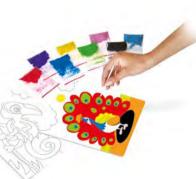

Grab some sand and start painting now! Uncover selected parts of the picture to expose a sticky surface and then simply sprinkle the chosen fragment with the right sand colour. Painting with sand develops your child's enthusiasm for art, self confidence, manual skills, systematic thinking and attention to detail.

ISE OWL PRESENTS

SAND ARTIST - TOUCAN&FISH

SAND ARTIST - PEACOCK&CHAMELEON

SAND ARTIST - HIPPO&CHIMP

SAND ARTIST - Dog&Snail

Each item comes as a collection of 12 worksheets on 6 reversible boards. Some exercises promote careful observation and analysis, others encourage creativity, perceptiveness, dexterity, drawing and writing. Many tasks can be performed competitively with the use of the hourglass timer provided. Thanks to draw & wipe technology, all worksheets can be used many times.