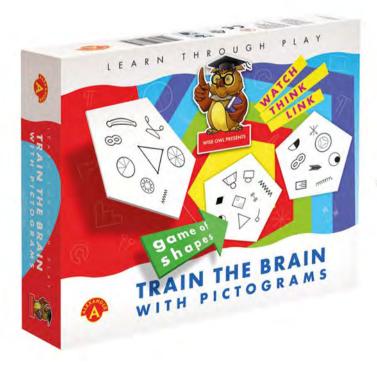

5 **I** 

Prod. No. 1376

0

Prod. No. 1377

Brain stimulation is essential for its proper and long-term functioning. For those who want to keep their minds fit at any age, we have prepared a smart game which shapes concentration and perception. There are 55 cards, each with 8 different symbols. All cards have one common element which has to be found and pointed out by your finger. The goal of the game is to find the common symbol on two cards as quickly as possible. It's a quick game to train your brain! Along with competition and fun the game can be used in post-trau-matic therapy - the elements have been purposely chosen to stimulate neural processes.

#### TRAIN THE BRAIN -WITH PICTOGRAMS

| 4+  | 2-6     | 56       | 7                                  | 24.5/20.5/4.5      | 34/30.5/21                           |
|-----|---------|----------|------------------------------------|--------------------|--------------------------------------|
| AGE | PLAYERS | ELEMENTS | items in<br>Multi-Piece<br>Package | ITEM<br>DIMENSIONS | Multi-Piece<br>Package<br>Dimensions |