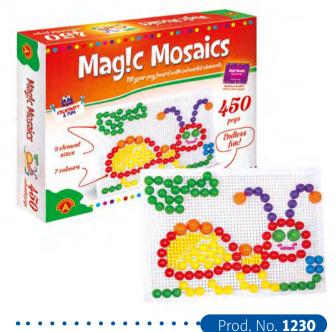

40.5/29/27.5                      |
|-----|----------|------------------------------------|--------------------|-----------------------------------|
| AGE | ELEMENTS | items in<br>Multi-Piece<br>Package | ITEM<br>DIMENSIONS | MULTI-PIECE PACKAGE<br>DIMENSIONS |



## **MAGIC MOSAICS** 250 EL.

| 250 EL. |     |          |                                    |                    |                                   |  |
|---------|-----|----------|------------------------------------|--------------------|-----------------------------------|--|
|         | 4+  | 250      | 8                                  | 24.5/20.5/5        | 34/30.5/21                        |  |
|         | AGE | ELEMENTS | items in<br>Multi-Piece<br>Package | ITEM<br>DIMENSIONS | Multi-Piece Package<br>Dimensions |  |



**MAGIC MOSAICS** 450

| ICS<br>EL. |       | 6018 |     |     |
|------------|-------|------|-----|-----|
|            | 5 "90 | 6018 | 012 | 309 |

| 5+  | 450      | 8                                  | 30.5/24.5/5        | 42/39/27                          |
|-----|----------|------------------------------------|--------------------|-----------------------------------|
| AGE | ELEMENTS | items in<br>Multi-Piece<br>Package | ITEM<br>DIMENSIONS | Multi-Piece Package<br>Dimensions |



### **MAGIC MOSAICS** 700 EL. <sub>5</sub> ||

| 700 EL. |          |                                    |                    | 5018 011975 >                     |
|---------|----------|------------------------------------|--------------------|-----------------------------------|
| 5+      | 700      | 6