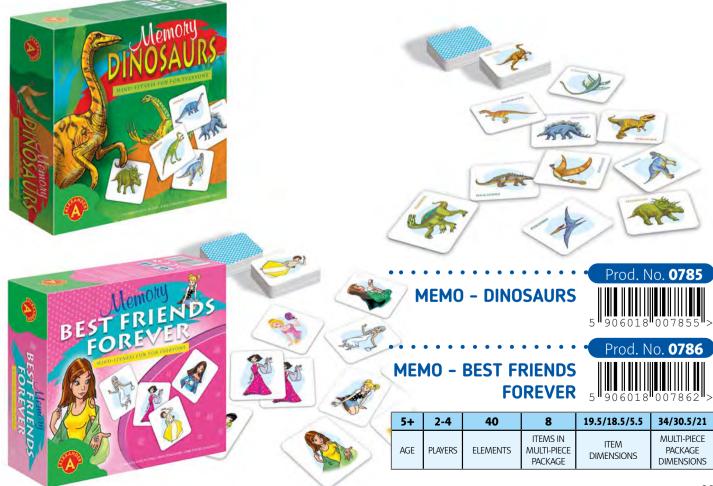

In YOUNG MEMO the task is to memorize the location of pictures which are individually turned over and faced down again. Playing the game is a valuable mental training for kids

| YOUNG MEMO |          |                                    |                    | Prod. No. <b>1856</b>                |  |  |
|------------|----------|------------------------------------|--------------------|--------------------------------------|--|--|
| 3+         | 24       | 7                                  | 27.5/18.7/5        | 34/21/30.5                           |  |  |
| AGE        | ELEMENTS | items in<br>Multi-Piece<br>Package | ITEM<br>DIMENSIONS | Multi-Piece<br>Package<br>Dimensions |  |  |