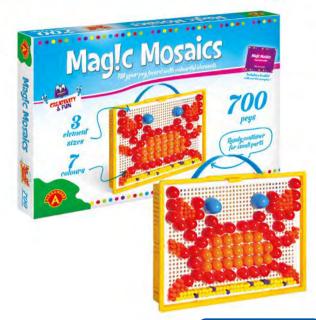

--------------|-----------------------------------|--|
|         | 4+  | 250      | 8                                  | 24.5/20.5/5        | 34/30.5/21                        |  |
|         | AGE | ELEMENTS | items in<br>Multi-Piece<br>Package | ITEM<br>DIMENSIONS | Multi-Piece Package<br>Dimensions |  |



**MAGIC MOSAICS** 450

| ICS<br>EL. |       | 6018 |     |     |
|------------|-------|------|-----|-----|
|            | 5 "90 | 6018 | 012 | 309 |

| 5+  | 450      | 8                                  | 30.5/24.5/5        | 42/39/27                          |
|-----|----------|------------------------------------|--------------------|-----------------------------------|
| AGE | ELEMENTS | items in<br>Multi-Piece<br>Package | ITEM<br>DIMENSIONS | Multi-Piece Package<br>Dimensions |



### **MAGIC MOSAICS** 700 EL. <sub>5</sub> ||

| 700 EL. |          |                                    |                    | 5018 011975 >                     |
|---------|----------|------------------------------------|--------------------|-----------------------------------|
| 5+      | 700      | 6                                  | 39.5/26.5/4.5      | 40.5/29/27.5                      |
| AGE     | ELEMENTS | items in<br>Multi-Piece<br>Package | ITEM<br>DIMENSIONS | MULTI-PIECE PACKAGE<br>DIMENSIONS |

Prod. No. **1197** 



|     |          | 300                                | LL· 5"906          | 5018"012361">                     |
|-----|----------|------------------------------------|--------------------|-----------------------------------|
| 5+  | 900      | 6