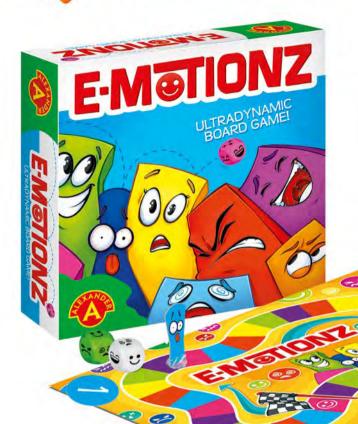

### E-MOTIONZ

| 7+  | 2-5     | 141      | 8                                  | 24.5/25.5/6        | 51/26/26                             |
|-----|---------|----------|------------------------------------|--------------------|--------------------------------------|
| AGE | PLAYERS | ELEMENTS | items in<br>Multi-Piece<br>Package | ITEM<br>DIMENSIONS | Multi-Piece<br>Package<br>Dimensions |

#### Ready for some real competition?

5

Try E-motionz and find out how fast and dynamic a board game can get.But remember, it's not enough to roll the dice quickly, but to be exceptionally dexterous and quick-witted as well.

Keep your eyes peeled and reflexes sharp to win.

6x @ @