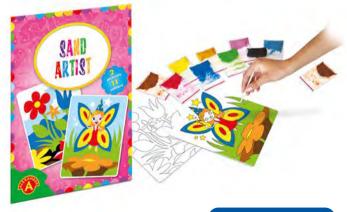

Grab some sand and start painting now! Uncover selected parts of the picture to expose a sticky surface and then simply sprinkle the chosen fragment with the right sand colour. Painting with sand develops your child's enthusiasm for art, self confidence, manual skills, systematic thinking and attention to detail.

| 6+  | 14       | 14.9/19.6             | 25                                 | 21/29.5/1          | 34/30.5/21                           |
|-----|----------|-----------------------|------------------------------------|--------------------|--------------------------------------|
| AGE | ELEMENTS | PICTURE<br>DIMENSIONS | items in<br>Multi-Piece<br>Package | ITEM<br>DIMENSIONS | Multi-Piece<br>Package<br>Dimensions |

ISE OWL PRESENTS

SAND ARTIST - TOUCAN&FISH

SAND ARTIST - PEACOCK&CHAMELEON

SAND ARTIST - HIPPO&CHIMP

SAND ARTIST - Dog&Snail

Each item comes as a collection of 12 worksheets on 6 reversible boards. Some exercises promote careful observation and analysis, others encourage creativity, perceptiveness, dexterity, drawing and writing. Many tasks can be performed competitively with the use of the hourglass timer provided. Thanks to draw & wipe technology, all worksheets can be used many times.