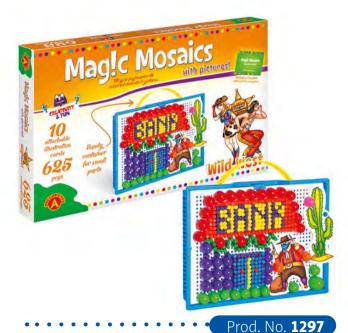

# CREATIVE TOYS

Watch a short video:

MAGIC MOSAICS

#### A REAL FEAST FOR LOVERS OF CREATIVE TOYS.

RIGAMI

QR

Origami 3D are unique sets that will allow you to create the most beautiful 3D paper sculptures you have ever seen. All this thanks to patented modules, very detailed instructions and step-by-step instructional videos showing how to assemble the selected model. The set includes ready-made cut shapes, with a clearly marked bend line, even suggesting the direction in which we should do it. In three simple movements, we can make a basic module that will be used to create a masterpiece. All modules are assembled identically and then joined together without the use of glue to form a figurine.