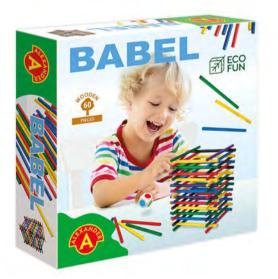

nd create from wooden boards phenomenal structures. The set comes with an album of inspirations, but nothing stands in the way of implementing your own ideas, according to your own imagination!

#### EKOKREATOR

. . . . . . . . . . .



Wooden Tower is a great, intergenerational skill game, where the winner will be the person who best controls emotions and trembling hands. The participants' task is to pull out subsequent wooden posts in such a way as not to damage the structure.

**WOODEN TOWER** 



The wooden construction set is a form of creative play that unleashes the deepest layers of creativity. Wooden wheels with notches on the outside can be easily connected to create somewhat abstract forms of houses, vehicles, animals and objects.

#### **ECO MONTINO**

. . . . . . . . . . . .



"Babel" from Alexander is something special because it combines great fun with learning numbers, letters and building simple but impressive structures. And all this in an ecological version, using 60 wooden elements. Colorful sticks will allow children to create the title tower, as well as other structures that will be born in their heads. "Babel" stimulates creativity, as well as familiarizes little constructors with basic geometric figures and supports learning numeracy and reading.

#### BABEL

Grab some sand and start painting now! Uncover selected parts of the picture to expose a sticky surface and then simply sprinkle the chosen fragment with the right sand colour. That's all you need to create your picture and become a real sand artist.

| 6+  | 16       | 15/19.6               |