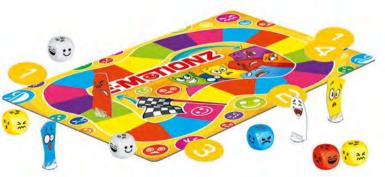

### E-MOTIONZ LIGHT

No

Prod

1595

| 7+  | 2-4     | 124      | 6                                  | 29/19/5            | 34/31/21                             |
|-----|---------|----------|------------------------------------|--------------------|--------------------------------------|
| AGE | PLAYERS | ELEMENTS | items in<br>Multi-Piece<br>Package | ITEM<br>DIMENSIONS | Multi-Piece<br>Package<br>Dimensions |

#### Ready for some real competition?

5

Try E-motionz and find out how fast and dynamic a board game can get.But remember, it's not enough to roll the dice quickly, but to be exceptionally dexterous and quick-witted as well.

Keep your eyes peeled and reflexes sharp to win.

6x @ @