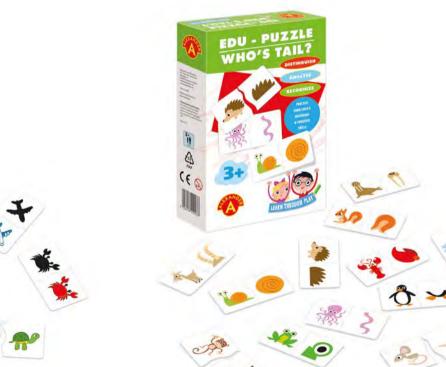

## EDU-PUZZLE - FRONT&BACK 5 906018 018998

Prod. No.

906018

<sub>5</sub> II

**EDU-PUZZLE** 

- WHO'S TAIL?

2003

020038

EDU-PUZZLE - SILHOUETTES

| 5 | 906          | 018 0190                           | 01>                |                                   | EDU-<br>- WHO  |
|---|--------------|------------------------------------|--------------------|-----------------------------------|----------------|
|   | 3+ 48        |                                    | 10                 | 16/25.2/5.2                       | 54.3/26.5/17.3 |
|   | AGE ELEMENTS | items in<br>Multi-Piece<br>Package | ITEM<br>DIMENSIONS | MULTI-PIECE PACKAGE<br>DIMENSIONS |                |