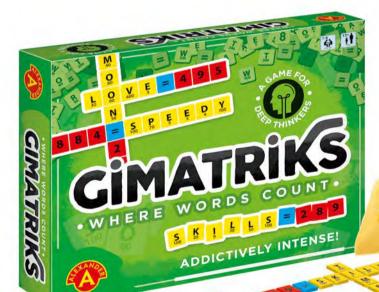

GIMATRIKS is a unique WORD GAME in which you can only win by being... GOOD AT COUNTING! All letters have been assigned numerical values and players assemble words to match the total word value with a specific number. Get creative and seek ways to build words that will score you as many points as possible. It's a true workout for the mind, one that utilizes both hemispheres of the brain at once! Are you ready to take the challenge? If so, prepare to do some serious thinking!

|   | Prod. No. <b>2420</b> | ) |
|---|-----------------------|---|
| 5 | 906018 024203         | > |

Prod. No. 2410

| 12+ | 1-6     | 257      | 8                                  | 30.5/24.5/5        | 42/39/27                             |
|-----|---------|----------|------------------------------------|--------------------|--------------------------------------|
| AGE | PLAYERS | ELEMENTS | items in<br>Multi-Piece<br>Package | ITEM<br>DIMENSIONS | Multi-Piece<br>Package<br>Dimensions |