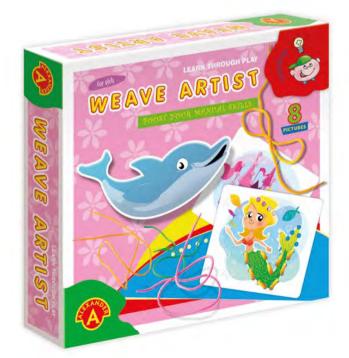

ve your child's manual dexterity, precision and patience. Furthermore, the playset serves as a good introduction to lacing up shoes, tying knots and bows.

## **WEAVE ARTIST**

| •••••      | Prod. No. <b>1370</b>                   |
|------------|-----------------------------------------|
| AVE ARTIST |                                         |
| FOR GIRLS  | 5 <sup>906018</sup> 013702 <sup>5</sup> |

| 3+  | 13       | 12.8/10.8    | 12                                 | 19.5/18.5/3.5      | 34/30.5/21                           |
|-----|----------|--------------|------------------------------------|--------------------|--------------------------------------|
| AGE | ELEMENTS | PICTURE SIZE | items in<br>Multi-Piece<br>Package | ITEM<br>DIMENSIONS | Multi-Piece<br>Package<br>Dimensions |



## WAVE ARTIST

|