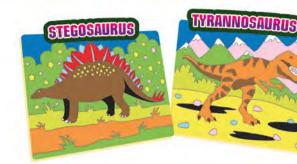

Grab some sand and start painting now! Uncover selected parts of the picture to expose a sticky surface and then simply sprinkle the chosen fragment with the right sand colour. Painting with sand develops your child's enthusiasm for art, self confidence, manual skills, systematic thinking and attention to detail.

| 6+  | 14       | 14.9/19.6             | 25                                 | 21/29.5/1          | 34/30.5/21                           |
|-----|----------|-----------------------|------------------------------------|--------------------|--------------------------------------|
| AGE | ELEMENTS | PICTURE<br>DIMENSIONS | items in<br>Multi-Piece<br>Package | ITEM<br>DIMENSIONS | Multi-Piece<br>Package<br>Dimensions |

ISE OWL PRESENTS

SAND ARTIST - TOUCAN&FISH

SAND ARTIST - PEACOCK&CHAMELEON

SAND ARTIST - HIPPO&CHIMP

SAND ARTIST - Dog&Snail

Each item comes as a collection of 12 worksheets on 6 reversible boards. Some exercises promote careful observation and analysis, others encourage creativity, perceptiveness, dexterity, drawing and writing. Many tasks can be performed competitively with the use of the hourglass timer provided. Thanks to draw & wipe technology, all worksheets can be used many times.