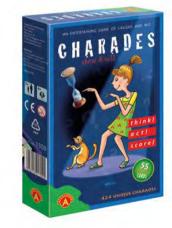

TREASURE

Pocket version of A PERFECT MATCH game – up to four players. Show that you know each other best!

### A PREFECT MATCH -MINI

| 8+  | 2-4     | 154      | 10                                 | 11/18/3.5          | 38/19/12                             |
|-----|---------|----------|------------------------------------|--------------------|--------------------------------------|
| AGE | PLAYERS | ELEMENTS | ITEMS IN<br>MULTI-PIECE<br>PACKAGE | ITEM<br>DIMENSIONS | Multi-Piece<br>Package<br>Dimensions |