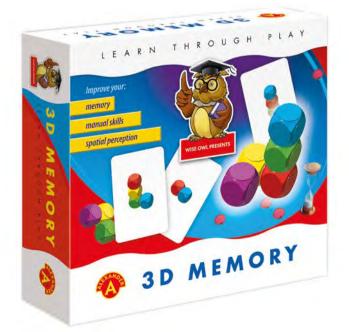

SOUND MEMORY

Prod. No. **0762** 

3D MEMORY is a game in which you have to arrange colourful cubes according to the pattern shown on a card. You will need to think fast, because the card is revealed only briefly and the time to finish the task is measured by an hourglass. The game is a great way to train your memory, manual skills and spatial perception, providing intelligent entertainment for the whole family

| • | ••• | • • • • | 3D M     | EMORY                              |                    | lo. <b>1365</b>                      |
|---|-----|---------|----------|------------------------------------|--------------------|--------------------------------------|
|   | 5+  | 2-5     | 182      | 8                                  | 19.5/18.5/5.5      | 34/30.5/21                           |
|   | AGE | PLAYERS | ELEMENTS | ITEMS IN<br>MULTI-PIECE<br>PACKAGE | ITEM<br>DIMENSIONS | Multi-Piece<br>Package<br>Dimensions |