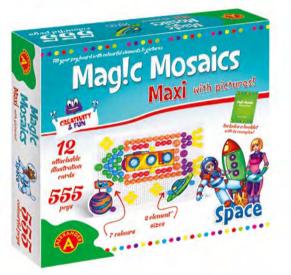

# CREATIVE TOYS

Watch a short video:

MAGIC MOSAICS

#### A REAL FEAST FOR LOVERS OF CREATIVE TOYS.

RIGAMI

QR

Origami 3D are unique sets that will allow you to create the most beautiful 3D paper sculptures you have ever seen. All this thanks to patented modules, very detailed instructions and step-by-step instructional videos showing how to assemble the selected model. The set includes ready-made cut shapes, with a clearly marked bend line, even suggesting the direction in which we should do it. In three simple movements, we can make a basic module that will be used to create a masterpiece. All modules are assembled identically and then joined together without the use of glue to form a figurine.