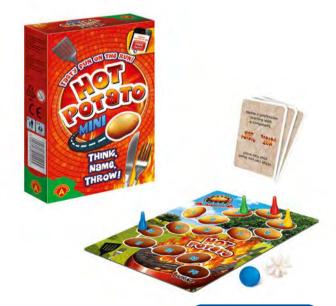

**GIMATRIKS** 

Can you think fast under pressure? This fancy game gives you just a few moments to come up with a proper answer and throw the Hot Potato into your opponent's hands. Get rid of the potato before the time is up so you don't get burned! Answer quickly, aim well, catch firmly and try not to drop down to the bottom of the board. Tastes great at any age!

### HOT POTATO FAMILY

| 8+  | 2-8     | 177      | 8                                  | 24.5/25.5/6        | 51/26/26                             |
|-----|---------|----------|------------------------------------|--------------------|--------------------------------------|
| AGE | PLAYERS | ELEMENTS | ITEMS IN<br>MULTI-PIECE<br>PACKAGE | ITEM<br>DIMENSIONS | Multi-Piece<br>Package<br>Dimensions |