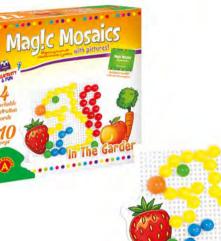

5/20.5/ |
|     | ITEMS IN                                                 | ITEAA      |

| 5+  | 220      | 8                                  | 24.5/20.5/5        | 34/30.5/21                        |
|-----|----------|------------------------------------|--------------------|-----------------------------------|
| AGE | ELEMENTS | ITEMS IN<br>MULTI-PIECE<br>PACKAGE | ITEM<br>DIMENSIONS | MULTI-PIECE PACKAGE<br>DIMENSIONS |



| 5+  | 575      | 8                                  | 30.5/24.5/5        | 42/39/27                          |  |  |  |
|-----|----------|------------------------------------|--------------------|-----------------------------------|--|--|--|
| AGE | ELEMENTS | items in<br>Multi-Piece<br>Package | ITEM<br>DIMENSIONS | MULTI-PIECE PACKAGE<br>DIMENSIONS |  |  |  |





### **MAGIC MOSAICS WITH PICTURES 110 EL.** - IN THE GARDEN

| 4+  | 110      | 8                                  | 19.5/18.5/5.5      | 34/30.5/21                      |
|-----|----------|------------------------------------|--------------------|---------------------------------|
| AGE | ELEMENTS | ITEMS IN<br>MULTI-PIECE<br>PACKAGE | ITEM<br>DIMENSIONS | MULTI-PIECE PACKA<br>DIMENSIONS |



MAGIC MOSAICS WITH PICTURES 625 EL.

|     |          | 10SAICS \<br>TURES 62<br>- WILD V  | 5 EL.              | 5018 012972 >                     |
|-----|----------|------------------------------------|--------------------|-----------------------------------|
| 5+  | 625      | 6                                  | 39.5/26.5/4.5      | 40.5/29/28                        |
| AGE | ELEMENTS | item