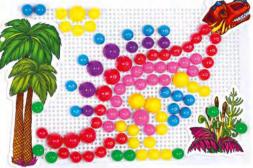

No. 1854

|      |   | CHARADES           |  |
|------|---|--------------------|--|
| SHOW | & | <b>TELL JUNIOR</b> |  |

| 5+  | 4+      | 251      | 8                                  | 30.5/24.5/5        | 42/27/39                             |
|-----|---------|----------|------------------------------------|--------------------|--------------------------------------|
| AGE | PLAYERS | ELEMENTS | items in<br>Multi-Piece<br>Package | ITEM<br>DIMENSIONS | Multi-Piece<br>Package<br>Dimensions |