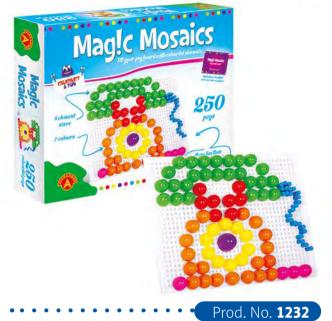

ions |



### **MAGIC MOSAICS** 5 906018 012354 300 EL.

| 4+  | 300      | 8                                  | 24.5/20.5/5        | 34/30.5/21                        |
|-----|----------|------------------------------------|--------------------|-----------------------------------|
| AGE | ELEMENTS | items in<br>Multi-Piece<br>Package | ITEM<br>DIMENSIONS | MULTI-PIECE PACKAGE<br>DIMENSIONS |



### **MAGIC MOSAICS** 906018 011913 500 EL. <sub>5</sub> ||

| 5+  | 500      | 6                                  | 39.5/26.5/4.5      | 40.5/29/27.5                      |
|-----|----------|------------------------------------|--------------------|-----------------------------------|
| AGE | ELEMENTS | items in<br>Multi-Piece<br>Package | ITEM<br>DIMENSIONS | MULTI-PIECE PACKAGE<br>DIMENSIONS |



## **MAGIC MOSAICS** 250 EL.

| 250 EL. |     |          |                                    |                    |                                   |  |
|---------|-----|----------|------------------------------------|--------------------|-----------------------------------|--|
|         | 4+  | 250      | 8                                  | 24.5/20.5/5        | 34/30.5/21                        |  |
|         | AGE | ELEMENTS | items in<br>Multi-Piece<br>Package | ITEM<br>DIMENSIONS | Multi-Piece Package<br>Dimensions |  |



**MAGIC MOSAICS** 450

| ICS<br>EL. |       | 6018 |     |     |
|------------|-------|------|-----|-----|
|            | 5 "90 | 6018 | 012 | 309 |

| 5+  | 450      | 8                                  | 30.5/24.5/5        | 42/39/27