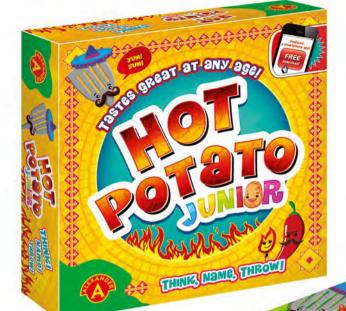

### HOT POTATO JUNIOR

| 4+  | 2-8     | 177      | 8                                  | 24.5/25.5/6        | 51/26/26                             |
|-----|---------|----------|------------------------------------|--------------------|--------------------------------------|
| AGE | PLAYERS | ELEMENTS | items in<br>Multi-Piece<br>Package | ITEM<br>DIMENSIONS | Multi-Piece<br>Package<br>Dimensions |

Hot Potato game version with a list of questions carefully selected for younger players. Excellent, engaging fun. Simple rules and lots of laughs. A fancy game for kids and teens.

ne a word start