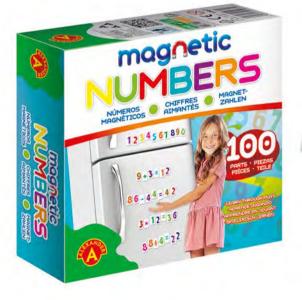

#### SMART PLAY UNIVERSITY - NUMBERS

| 5+  | 1-2     | 11       | 6                                  | 40/27/5            | 40.5/29/28                           |
|-----|---------|----------|------------------------------------|--------------------|--------------------------------------|
| AGE | PLAYERS | ELEMENTS | ITEMS IN<br>MULTI-PIECE<br>PACKAGE | ITEM<br>DIMENSIONS | Multi-Piece<br>Package<br>Dimensions |