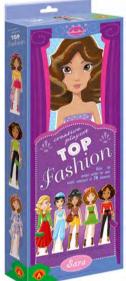

| <b>HUGHNE</b>                    |
|----------------------------------|
| Prod. No. 1958                   |
| - JUNIOR MINI 5 90 6018 019582 > |

ively & entertaining Truly addictive

3 = 9

4 = 6 =

9

Lively & entertaining Truly addictive

4 ÷ 6 = 9

5

23+3-7

6

×

19

ND

| 7+  | 2-4     | 169      | 10                                 | 11/18/3.5          | 38/19/12                             |
|-----|---------|----------|------------------------------------|--------------------|--------------------------------------|
| AGE | PLAYERS | ELEMENTS | items in<br>Multi-Piece<br>Package | ITEM<br>DIMENSIONS | Multi-Piece<br>Package<br>Dimensions |