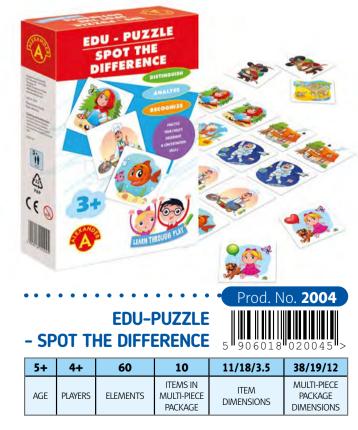

Sets of easy to assemble two-piece puzzles. Scatter the pieces randomly on a flat surface and try to match them in pairs. The playsets help children train their perceptiveness, associative skills and manual dexterity. A set of 12 two-piece puzzles, each featuring three elements that differ one picture from another. The playset helps children train their perceptiveness and concentration