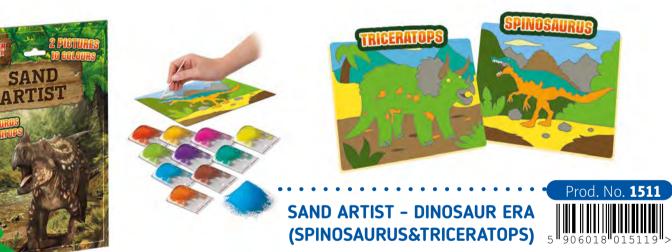

Grab some sand and start painting now! Uncover selected parts of the picture to expose a sticky surface and then simply sprinkle the chosen fragment with the right sand colour. Painting with sand develops your child's enthusiasm for art, self confidence, manual skills, systematic thinking and attention to detail.

| 6+  | 14       | 14.9/19.6             | 25                                 | 21/29.5/1          | 34/30.5/21                           |
|-----|----------|-----------------------|------------------------------------|--------------------|--------------------------------------|
| AGE | ELEMENTS | PICTURE<br>DIMENSIONS | items in<br>Multi-Piece<br>Package | ITEM<br>DIMENSIONS | Multi-Piece<br>Package<br>Dimensions |

ISE OWL PRESENTS

SAND ARTIST - TOUCAN&FISH

SAND ARTIST - PEACOCK&CHAMELEON

SAND ARTIST - HIPPO&CHIMP

SAND ARTIST - Dog&Snail

Each item comes as a collection of 12 worksheets on 6 reversible boards. Some exercises promote careful observation and analysis, others encourage creativity, perceptiveness, dexterity, drawing and writing. Many tasks can be performed competitively with the use of the hourglass timer provided. Thanks to draw & wipe technology, all worksheets can be used many times.