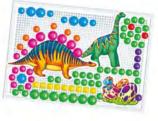

No. 1854

|      |   | CHARADES           |  |
|------|---|--------------------|--|
| SHOW | & | <b>TELL JUNIOR</b> |  |

| 5+  | 4+      | 251      | 8                                  | 30.5/24.5/5        | 42/27/39                             |
|-----|---------|----------|------------------------------------|--------------------|--------------------------------------|
| AGE | PLAYERS | ELEMENTS | items in<br>Multi-Piece<br>Package | ITEM<br>DIMENSIONS | Multi-Piece<br>Package<br>Dimensions |