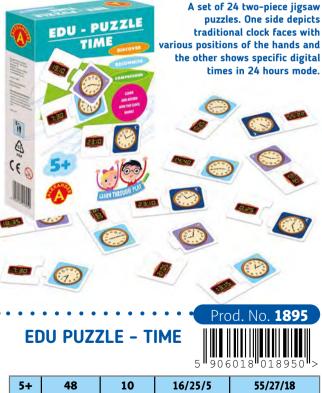

EDU-PUZZLE - SILHOUETTES

| 5 | 906          | 018 0190                           | 01>                |                                   | EDU-<br>- WHO  |
|---|--------------|------------------------------------|--------------------|-----------------------------------|----------------|
|   | 3+ 48        |                                    | 10                 | 16/25.2/5.2                       | 54.3/26.5/17.3 |
|   | AGE ELEMENTS | items in<br>Multi-Piece<br>Package | ITEM<br>DIMENSIONS | MULTI-PIECE PACKAGE<br>DIMENSIONS |                |