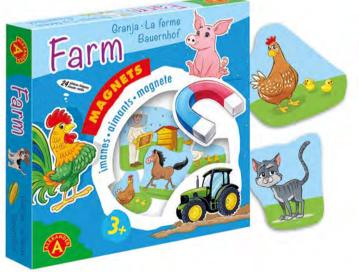

| 40,5/29/28                        |
|-----|----------|------------------------------------|--------------------|-----------------------------------|
| AGE | ELEMENTS | ITEMS IN<br>MULTI-PIECE<br>PACKAGE | ITEM<br>DIMENSIONS | MULTI-PIECE PACKAGE<br>DIMENSIONS |



### **MAGNETS - AFRICA ANIMALS** <sub>5</sub> ||

|     | 5018 026085 > |                                    |                    |                                   |
|-----|---------------|------------------------------------|--------------------|-----------------------------------|
| 3+  | 21            | 10                                 | 27/26,5/4          | 40,5/29/28                        |
| AGE | ELEMENTS      | items in<br>Multi-Piece<br>Package | ITEM<br>DIMENSIONS | MULTI-PIECE PACKAGE<br>DIMENSIONS |







**MAGNETS - FARM** 

|   | Prou.             | INO. <b>Z</b> C |           |
|---|-------------------|-----------------|-----------|
|   | 11 101 0 11 01 01 |                 |           |
|   |                   |                 |           |
|   | 90601             |                 |           |
| F | 00601             | 00060           | $1 \in 1$ |
| J | 90001             | 0 0200          | JOI       |

| 3+  | 24       | 10                                 | 27/26,5/4          | 40,5/29/28                        |
|-----|----------|------------------------------------|--------------------|-----------------------------------|
| AGE | ELEMENTS | ITEMS IN<br>MULTI-PIECE<br>PACKAGE | ITEM<br>DIMENSIONS | MULTI-PIECE PACKAGE<br>DIMENSIONS |

ruit



| 3+  | 8        | 22