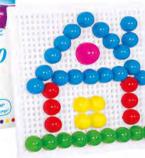

|          |                 | PACKAGE                 |                    | DIMENSIONS                     |   |

Create pictures and patterns by attaching colourful pegs of different sizes onto a perforated plastic board. The toy supports creativity, imagination and the ability to perceive key visual traits. Each set includes an inspiration booklet with ready to follow artwork, but feel free to unleash your creativity and cook up your very own pictures. Afterwards simply remove the elements and you are ready to start anew. The possibilities are virtually endless.

PEG







| •••••         | • Prod. No. <b>1231</b> |
|---------------|-------------------------|
| MAGIC MOSAICS | 5 906018 012316         |
| 120 EL.       | 5 90 60 1 8 01 2 3 1 6  |

| 3+  | 120      | 8                                  | 19.5/18.5/5.5      | 34/30.5/21                        |
|-----|----------|------------------------------------|--------------------|-----------------------------------|
| AGE | ELEMENTS | items in<br>Multi-Piece<br>Package | ITEM<br>DIMENSIONS | MULTI-PIECE PACKAGE<br>DIMENSIONS |

|       | • • • • •    |            |        |        |         |
|-------|--------------|------------|--------|--------|---------|
| MAGIO | C MOSA<br>80 | ICS<br>EL. | 5 90 6 | 018 01 | .2286 > |
| 80    | Q            | 10 5/19    | 5/55   | 24/20  | 5/21    |

| 3+  | 80