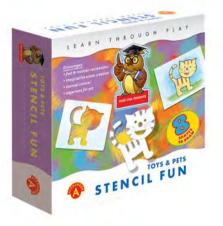

STENCIL FUN is an entertaining way to support children drawing skills. The playset consists of 8 different shapes, each with a positive and a negative image cutout (to use both inner and outer side of the shapes). With their help even really young children can draw any chosen template. This should further encourage them to complete the whole picture, for which the stencil will serve as a great starting point.