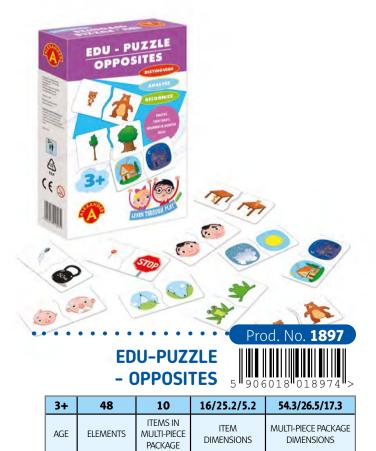

EDU-PUZZLE - SILHOUETTES

| 5 | 906          | 018 0190                           | 01>                |                                   | EDU-<br>- WHO  |
|---|--------------|------------------------------------|--------------------|-----------------------------------|----------------|
|   | 3+ 48        |                                    | 10                 | 16/25.2/5.2                       | 54.3/26.5/17.3 |
|   | AGE ELEMENTS | items in<br>Multi-Piece<br>Package | ITEM<br>DIMENSIONS | MULTI-PIECE PACKAGE<br>DIMENSIONS |                |