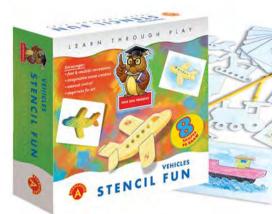

STENCIL FUN is an entertaining way to support children drawing skills. The playset consists of 8 different shapes, each with a positive and a negative image cutout (to use both inner and outer side of the shapes). With their help even really young children can draw any chosen template. This should further encourage them to complete the whole picture, for which the stencil will serve as a great starting point.