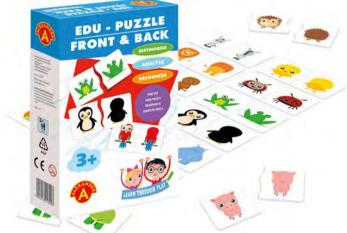

6018

Sets of 24 easy to assemble two-piece puzzles. Scatter the pieces randomly on a flat surface and try to match them in pairs, thus practicing your child's perceptiveness, analysis and vocabulary recognition.

## EDU-PUZZLE - FRONT&BACK 5 906018 018998

Prod. No.

906018

<sub>5</sub> II

**EDU-PUZZLE** 

- WHO'S TAIL?

2003

020038