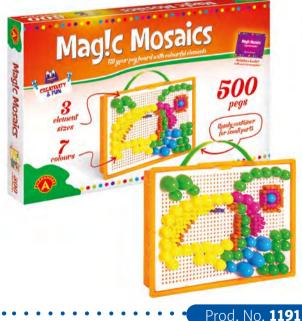

18 012347       |
| 160 EL.                 | 5 906018 012347       |

| 3+  | 160      | 8                                  | 19.5/18.5/5.5      | 34/30.5/21                        |
|-----|----------|------------------------------------|--------------------|-----------------------------------|
| AGE | ELEMENTS | items in<br>Multi-Piece<br>Package | ITEM<br>DIMENSIONS | Multi-Piece Package<br>Dimensions |



### **MAGIC MOSAICS** 5 906018 012354 300 EL.

| 4+  | 300      | 8                                  | 24.5/20.5/5        | 34/30.5/21                        |
|-----|----------|------------------------------------|--------------------|-----------------------------------|
| AGE | ELEMENTS | items in<br>Multi-Piece<br>Package | ITEM<br>DIMENSIONS | MULTI-PIECE PACKAGE<br>DIMENSIONS |



### **MAGIC MOSAICS** 906018 011913 500 EL. <sub>5</sub> ||

| 5+  | 500      | 6                                  | 39.5/26.5/4.5      | 40.5/29/27.5                      |
|-----|----------|------------------------------------|--------------------|-----------------------------------|
| AGE | ELEMENTS | items in<br>Multi-Piece<br>Package | ITEM<br>DIMENSIONS | MULTI-PIECE PACKAGE<br>DIMENSIONS |



## **MAGIC MOSAICS** 250 EL.

| 250 EL. |     |          |                                    |                    |                                   |  |
|---------|-----|----------|------------------------------------|--------------------|-----------------------------------|--|
|         | 4+  | 250      | 8                                  | 24.5/20.5/5        | 34/30.5/21