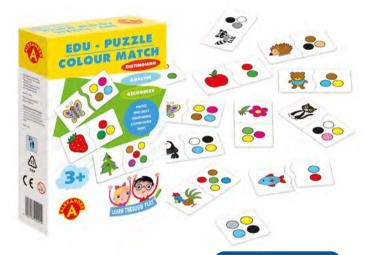

y. A set of 12 two-piece puzzles, each featuring three elements that differ one picture from another. The playset helps children train their perceptiveness and concentration





EDU-PUZZLE - FRUIT&VEG 5

| 5+  | 4+      | 251      | 8                                  | 30.5/24.5/5        | 42/27/39                             |
|-----|---------|----------|------------------------------------|--------------------|--------------------------------------|
| AGE | PLAYERS | ELEMENTS | items in<br>Multi-Piece<br>Package | ITEM<br>DIMENSIONS | Multi-Piece<br>Package<br>Dimensions |

6018



Sets of 24 easy to assemble two-piece puzzles. Scatter the pieces randomly on a flat surface and try to match them in pairs, thus practicing your child's perceptiveness, analysis and vocabulary recognition.





EDU - PUZZLE

SILH

1 (C



## EDU-PUZZLE - FRONT&BACK 5 906018 018998

Prod. No.

906018

<sub>5</sub> II

**EDU-PUZZLE** 

- WHO'S TAIL?

2003

020038



EDU-PUZZLE - SILHOUETTES

| 5 | 906          | 018 0190                           | 01>                |                                   | EDU-<br>- WHO  |
|---|--------------|------------------------------------|--------------------|-----------------------------------|----------------|
|   | 3+ 48        |                                    | 10                 | 16/25.2/5.2                       | 54.3/26.5/17.3 |
|   | AGE ELEMENTS | items in<br>Multi-Piece<br>Package | ITEM<br>DIMENSIONS | MULTI-PIECE PACKAGE<br>DIMENSIONS |                |

Prod. No. 1900



Playset consists of 16 large domino-style boards to be matched in a