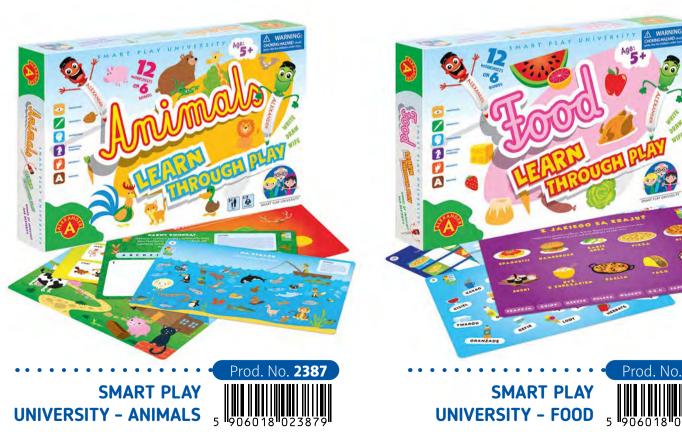

#### SMART PLAY UNIVERSITY - NUMBERS

| 5+  | 1-2     | 11       | 6                                  | 40/27/5            | 40.5/29/28                           |
|-----|---------|----------|------------------------------------|--------------------|--------------------------------------|
| AGE | PLAYERS | ELEMENTS | ITEMS IN<br>MULTI-PIECE<br>PACKAGE | ITEM<br>DIMENSIONS | Multi-Piece<br>Package<br>Dimensions |

Prod. No. 2386

5 906018

| 7+  | 4+      | 254      | 8                                  | 30.5/24.5/5        | 40.5/29/28                           |
|-----|---------|----------|------------------------------------|--------------------|--------------------------------------|
| AGE | PLAYERS | ELEMENTS | ITEMS IN<br>MULTI-PIECE<br>PACKAGE | ITEM<br>DIMENSIONS | Multi-piece<br>Package<br>Dimensions |