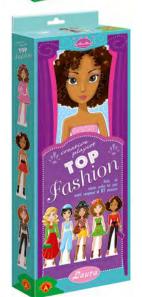

| <b>HUGHNE</b>                    |
|----------------------------------|
| Prod. No. 1958                   |
| - JUNIOR MINI 5 90 6018 019582 > |

ively & entertaining Truly addictive

3 = 9

4 = 6 =

9

Lively & entertaining Truly addictive

4 ÷ 6 = 9

5

23+3-7

6

×

19

ND

| 7+  | 2-4     | 169      | 10                                 | 11/18/3.5          | 38/19/12                             |
|-----|---------|----------|------------------------------------|--------------------|--------------------------------------|
| AGE | PLAYERS | ELEMENTS | items in<br>Multi-Piece<br>Package | ITEM<br>DIMENSIONS | Multi-Piece<br>Package<br>Dimensions |