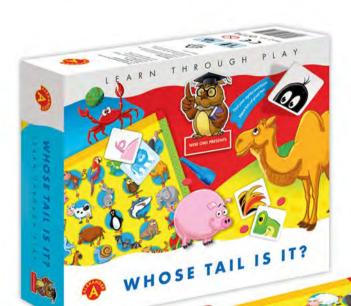

Prod No 0775

WHOSE TAIL IS IT is a lively board game for the youngest in which you need a sharp eye and fast hands. Be the quickest to find the right picture among 96 colourful tiles, the one showing a fragment of the animal pointed by the pawn. The game is a fun and exciting way to practice concentration, agility and observational skills at an early childhood stage.

|     | WHC     | SE TAII  | _ IS IT?                           |                    | 0.0774<br>0.07749 >                  |
|-----|---------|----------|------------------------------------|--------------------|--------------------------------------|
| 4+  | 2-5     | 159      | 8                                  | 24.5/20.5/5        | 34/30.5/21                           |
| AGE | PLAYERS | ELEMENTS | ITEMS IN<br>MULTI-PIECE<br>PACKAGE | ITEM<br>DIMENSIONS | Multi-Piece<br>Package<br>Dimensions |