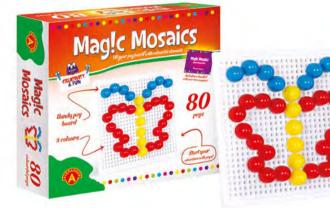

|          |                 | PACKAGE                 |                    | DIMENSIONS                     |   |

Create pictures and patterns by attaching colourful pegs of different sizes onto a perforated plastic board. The toy supports creativity, imagination and the ability to perceive key visual traits. Each set includes an inspiration booklet with ready to follow artwork, but feel free to unleash your creativity and cook up your very own pictures. Afterwards simply remove the elements and you are ready to start anew. The possibilities are virtually endless.

PEG







| •••••         | • Prod. No. <b>1231</b> |
|---------------|-------------------------|
| MAGIC MOSAICS | 5 906018 012316         |
| 120 EL.       | 5 90 60 1 8 01 2 3 1 6  |

| 3+  | 120      | 8                                  | 19.5/18.5/5.5      | 34/30.5/21                        |
|-----|----------|------------------------------------|--------------------|-----------------------------------|
| AGE | ELEMENTS | items in<br>Multi-Piece<br>Package | ITEM<br>DIMENSIONS | MULTI-PIECE PACKAGE<br>DIMENSIONS |

|       | • • • • •    |            |        |        |         |
|-------|--------------|------------|--------|--------|---------|
| MAGIO | C MOSA<br>80 | ICS<br>EL. | 5 90 6 | 018 01 | .2286 > |
| 80    | Q            | 10 5/19    | 5/55   | 24/20  | 5/21    |

| 3+  | 80