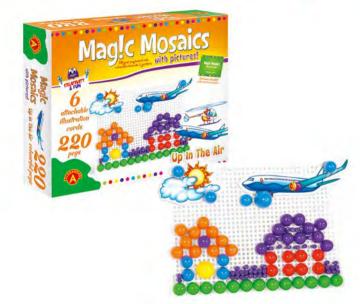

| 750      | 8                                  | 30.5/24.5/5        | 42/39/27                          |
| AGE                      | ELEMENTS | ITEMS IN<br>MULTI-PIECE<br>PACKAGE | ITEM<br>DIMENSIONS | MULTI-PIECE PACKAGE<br>DIMENSIONS |

















MAGIC MOSAICS MAXI WITH PICTURES 555 EL. - SPACE 5 906018 01240









906

<sub>5</sub> ||

Prod. No. 1196

## MAGIC MOSAICS MAXI WITH PICTURES 555 EL. - PRINCESS BALL

| 5+  | 555      | 6                                  | 30.5/29.5/7.5      | 38/39/30.5                           |
|-----|----------|------------------------------------|--------------------|--------------------------------------|
| AGE | ELEMENTS | items in<br>Multi-Piece<br>Package | ITEM<br>DIMENSIONS | Multi-Piece<br>Package<br>Dimensions |





| PIC | MAGIC MOSAICS WITH<br>PICTURES 220EL.<br>- UP IN THE AIR |            |
|-----|----------------------------------------------------------|------------|
| 220 | 8                                                        | 24.5/20.5/ |
|     | ITEMS IN                                                 | ITEAA      |

| 5+  | 220      | 8                                  | 24.5/20.5/5        | 34/30.5/21                        |
|-----|----------|------------------------------------|--------------------|-----------------------------------|
| AGE | ELEMENTS | ITEMS IN<br>MULTI-PIECE<br>PACKAGE | ITEM<br>DIMENSIONS | MULTI-PIECE PACKAGE<br>DIMENSIONS |



| 5+  | 575      | 8                                  | 30.5/24.5/5        | 42/39/27                          |  |  |  |
|-----|----