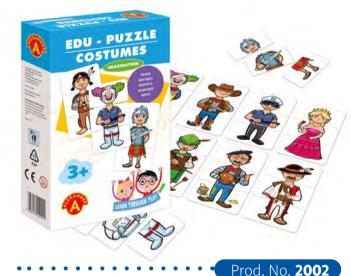

#### EDU-PUZZLE - COSTUMERS

| 3+  | 30       | 10                                 | 16/25.2/5.2        | 54.3/26.5/17.3                    |
|-----|----------|------------------------------------|--------------------|-----------------------------------|
| AGE | ELEMENTS | items in<br>Multi-Piece<br>Package | ITEM<br>DIMENSIONS | MULTI-PIECE PACKAGE<br>DIMENSIONS |