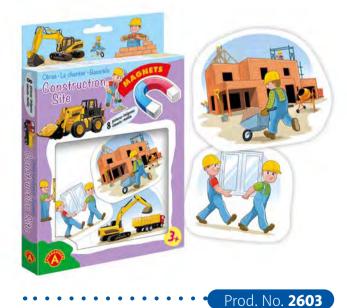

| ELEMENTS | ITEMS IN<br>MULTI-PIECE<br>PACKAGE | ITEM<br>DIMENSIONS | MULTI-PIECE PACKAGE<br>DIMENSIONS |  |  |  |



## **MAGNETS - AFRICA** ANIMALS MINI

| ANIMALS MINI 5 906018 026078 |          |                                    |                    |                                   |  |
|------------------------------|----------|------------------------------------|--------------------|-----------------------------------|--|
| 3+                           | 8        | 22                                 | 15/23/2            | 51/24,5/16,5                      |  |
| AGE                          | ELEMENTS | items in<br>Multi-Piece<br>Package | ITEM<br>DIMENSIONS | MULTI-PIECE PACKAGE<br>DIMENSIONS |  |



### **MAGNETS** -**CONSTRUCTION SITE MINI** <sub>5</sub> ||

| <b>CONSTRUCTION SITE MINI</b> 5 906018 026030 > |          |                                    |                    |                                   |  |  |
|-------------------------------------------------|----------|------------------------------------|--------------------|-----------------------------------|--|--|
| 3+                                              | 8        | 22                                 | 15/23/2            | 51/24,5/16,5                      |  |  |
| AGE                                             | ELEMENTS | items in<br>Multi-Piece<br>Package | ITEM<br>DIMENSIONS | MULTI-PIECE PACKAGE<br>DIMENSIONS |  |  |

|                                    |    | S