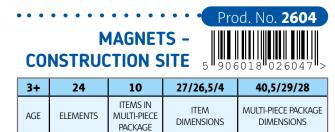

| 40,5/29/28                        |
|-----|----------|------------------------------------|--------------------|-----------------------------------|
| AGE | ELEMENTS | ITEMS IN<br>MULTI-PIECE<br>PACKAGE | ITEM<br>DIMENSIONS | MULTI-PIECE PACKAGE<br>DIMENSIONS |



### **MAGNETS - AFRICA ANIMALS** <sub>5</sub> ||

|     | 5018 026085 > |                                    |                    |                                   |
|-----|---------------|------------------------------------|--------------------|-----------------------------------|
| 3+  | 21            | 10                                 | 27/26,5/4          | 40,5/29/28                        |
| AGE | ELEMENTS      | items in<br>Multi-Piece<br>Package | ITEM<br>DIMENSIONS | MULTI-PIECE PACKAGE<br>DIMENSIONS |







**MAGNETS - FARM** 

|   | Prou.             | INO. <b>Z</b> C |           |
|---|-------------------|-----------------|-----------|
|   | 11 101 0 11 01 01 |                 |           |
|   |                   |                 |           |
|   | 90601             |                 |           |
| F | 00601             | 00060           | $1 \in 1$ |
| J | 90001             | 0 0200          | JOI       |

| 3+  | 24       | 10                                 | 27/26,5/4          | 40,5/29/28                        |
|-----|----------|------------------------------------|--------------------|-----------------------------------|
| AGE | ELEMENTS | ITEMS IN<br>MULTI-PIECE<br>PACKAGE | ITEM<br>DIMENSIONS | MULTI-PIECE PACKAGE<br>DIMENSIONS |

ruit



| 3+  | 8        | 22