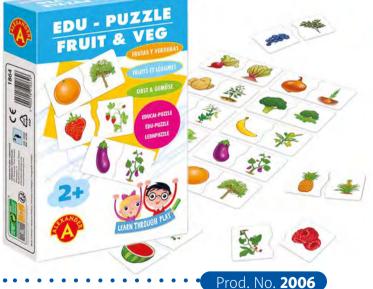

Sets of easy to assemble two-piece puzzles. Scatter the pieces randomly on a flat surface and try to match them in pairs. The playsets help children train their perceptiveness, associative skills and manual dexterity. A set of 12 two-piece puzzles, each featuring three elements that differ one picture from another. The playset helps children train their perceptiveness and concentration

EDU-PUZZLE - FRUIT&VEG 5

| 5+  | 4+      | 251      | 8                                  | 30.5/24.5/5        | 42/27/39                             |
|-----|---------|----------|------------------------------------|--------------------|--------------------------------------|
| AGE | PLAYERS | ELEMENTS | items in<br>Multi-Piece<br>Package | ITEM<br>DIMENSIONS | Multi-Piece<br>Package<br>Dimensions |