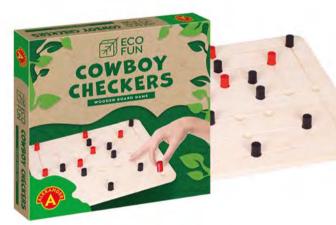

### E-MOTIONZ

| 7+  | 2-5     | 141      | 8                                  | 24.5/25.5/6        | 51/26/26                             |
|-----|---------|----------|------------------------------------|--------------------|--------------------------------------|
| AGE | PLAYERS | ELEMENTS | items in<br>Multi-Piece<br>Package | ITEM<br>DIMENSIONS | Multi-Piece<br>Package<br>Dimensions |

#### Ready for some real competition?

5

Try E-motionz and find out how fast and dynamic a board game can get.But remember, it's not enough to roll the dice quickly, but to be exceptionally dexterous and quick-witted as well.

Keep your eyes peeled and reflexes sharp to win.

6x @ @