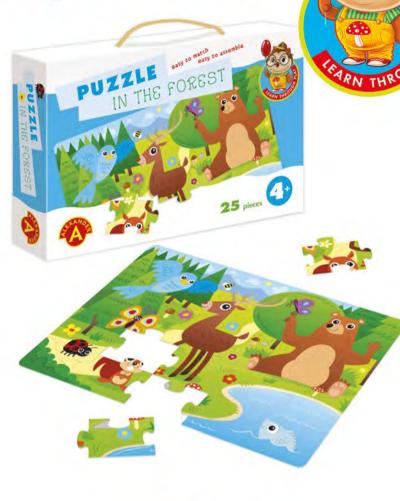

playing tiles

32 flash cards

VIMAL

Pictures · Imágenes · Images · Motive

play and memorize

MEMO

Jigsaw puzzle is a great way to help young children train manual dexterity, perceptiveness and associative skills.

| -   | F<br>N THE F | PUZZLE<br>OREST                    |                    | 018615 >                             |
|-----|--------------|------------------------------------|--------------------|--------------------------------------|
| 4+  | 25           | 7                                  | 27.5/18.7/5        | 34/21/30.5                           |
| AGE | ELEMENTS     | ITEMS IN<br>MULTI-PIECE<br>PACKAGE | ITEM<br>DIMENSIONS | Multi-Piece<br>Package<br>Dimensions |