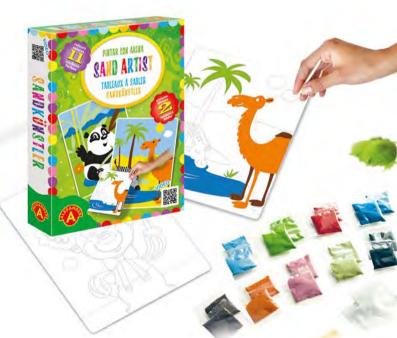

Grab some sand and start painting now! Uncover selected parts of the picture to expose a sticky surface and then simply sprinkle the chosen fragment with the right sand colour. Painting with sand develops your child's enthusiasm for art, self confidence, manual skills, systematic thinking and attention to detail.

| 6+  | 14       | 14.9/19.6             | 25                                 | 21/29.5/1          | 34/30.5/21                           |
|-----|----------|-----------------------|------------------------------------|--------------------|--------------------------------------|
| AGE | ELEMENTS | PICTURE<br>DIMENSIONS | items in<br>Multi-Piece<br>Package | ITEM<br>DIMENSIONS | Multi-Piece<br>Package<br>Dimensions |

ISE OWL PRESENTS

SAND ARTIST - TOUCAN&FISH

SAND ARTIST - PEACOCK&CHAMELEON

SAND ARTIST - HIPPO&CHIMP

SAND ARTIST - Dog&Snail

Each item comes as a collection of 12 worksheets on 6 reversible boards. Some exercises promote careful observation and analysis, others encourage creativity, perceptiveness, dexterity, drawing and writing. Many tasks can be performed competitively with the use of the hourglass timer provided. Thanks to draw & wipe technology, all worksheets can be used many times.