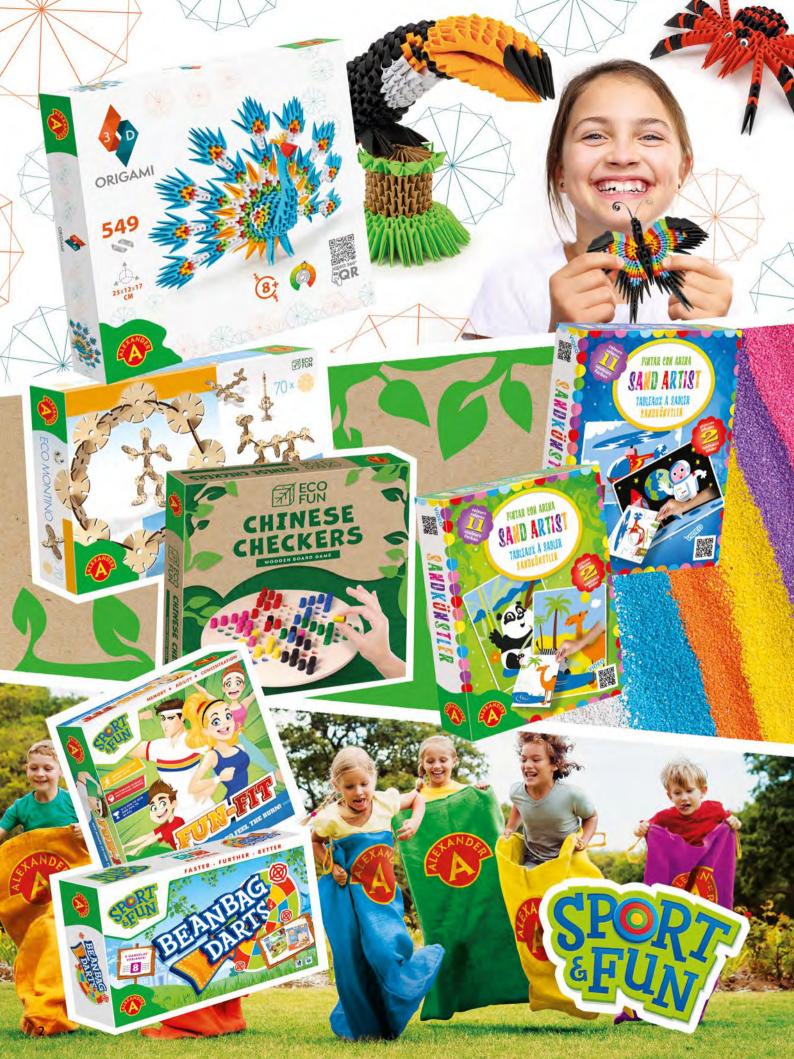

#### A REAL FEAST FOR LOVERS OF CREATIVE TOYS.

RIGAMI

QR

Origami 3D are unique sets that will allow you to create the most beautiful 3D paper sculptures you have ever seen. All this thanks to patented modules, very detailed instructions and step-by-step instructional videos showing how to assemble the selected model. The set includes ready-made cut shapes, with a clearly marked bend line, even suggesting the direction in which we should do it. In three simple movements, we can make a basic module that will be used to create a masterpiece. All modules are assembled identically and then joined together without the use of glue to form a figurine.

| ••• | -        | RIGAMI<br>ACOCK                    |                    | lo. 2555<br>025552 >                 |
|-----|----------|------------------------------------|--------------------|--------------------------------------|
| 8+  | 549      | 8                                  | 27/26.5/4          | 30/28/41                             |
| AGE | ELEMENTS | ITEMS IN<br>MULTI-PIECE<br>PACKAGE | ITEM<br>DIMENSIONS | MULTI-PIECE<br>PACKAGE<br>DIMENSIONS |

Y

ORIGAMI

|                                                                                                                                                                                 | $\geq M$                                                                                             |                                                                                                                                             |                                                                                                       |
|---------------------------------------------------------------------------------------------------------------------------------------------------------------------------------|------------------------------------------------------------------------------------------------------|---------------------------------------------------------------------------------------------------------------------------------------------|-------------------------------------------------------------------------------------------------------|
|                                                                                                                                                                                 | ORIGAM                                                                                               |                                                                                                                                             |                                                                                                       |
| ORIGAMI<br>ORIGAMI<br>148<br>Digit<br>Digit                                                                                                                                     | Contraction                                                                                          | ORIGAMI                                                                                                                                     |                                                                                                       |
| ORIGAMI - CRABS                                                                                                                                                                 | d. No. 2344         J18       023442         34/31/22         MULTI-PIECE PACKAGE<br>DIMENSIONS      |                                                                                                                                             | od. No. 2345         5018       023459         34/31/22         MULTI-PIECE PACKAGE<br>DIMENSIONS     |
| ORIGAMI                                                                                                                                                                         |                                                                                                      | ORIGAMI                                                                                                                                     |                                                                                                       |
|                                                                                                                                                                                 |                                                                                                      |                                                                                                                                             |                                                                                                       |
| ORIGAMI - TURTLES           5         9060           8+         192         8         18.5/19.5/3.5           AGE         ELEMENTS         ITEMS IN<br>MULTI-PIECE         ITEM | A. No. 2346         D18       023466         34/31/22       8+         MULTI-PIECE PACKAGE       AGE | ORIGAMI -BEE         5 90 0           147         8         18.5/19.5/3.5           ELEMENTS         MULTI-PIECE         ITEM<br>DIMENSIONS | 0d. No. 2347         5018       023473         34/31/22         MULTI-PIECE PACKAGE         DMENSIONS |
| AGL LELIVIENTS MOLTIFICE DIMENSIONS                                                                                                                                             | DIMENSIONS                                                                                           | PACKAGE DIMENSIONS                                                                                                                          | DIMENSIONS                                                                                            |

| $\rightarrow$ |                |                                    | X                  |                                   |      |        | t        |                                    | $\rightarrow$      |                                        | A                 |
|---------------|----------------|------------------------------------|--------------------|-----------------------------------|------|--------|----------|------------------------------------|--------------------|----------------------------------------|-------------------|
| X             | A              | Z                                  |                    |                                   |      | • 4    | X        | D                                  | ×                  |                                        | A                 |
|               |                | 2                                  |                    | OF                                | RIGA | M      |          | ~                                  | 1×1                |                                        | Y                 |
| 8             |                | al                                 | Ch.                |                                   |      |        | •        | ~                                  | 200                | R                                      |                   |
| T             | ORIGAMI        |                                    |                    | 1000                              |      | ON     | ORIGAMI  | And a                              | antiti             |                                        |                   |
|               | 149            | N                                  |                    |                                   |      | icanii | 153      | in the second                      |                    |                                        |                   |
| *             |                | <b>E</b>                           | ROR BOR            |                                   |      | Y      |          | 87                                 | in the             | O THE OWNER                            | $\wedge$          |
|               |                |                                    | , ••• • Pro        | //<br>od. No. <b>2348</b>         |      |        |          |                                    | Pro                | od. No. <b>2349</b>                    | A                 |
| (             | ORIGAM         | I - SPID                           | DER                | 5018 023480 >                     |      | ORI    | GAMI -   | SCORP                              |                    | 5018 023497 >                          |                   |
| 8+            | 149            |                                    | 18.5/19.5/3.5      | 34/31/22                          |      | 8+     | 153      | 8                                  | 18.5/19.5/3.5      | 34/31/22                               |                   |
| AGE           | ELEMENTS       | ITEMS IN<br>MULTI-PIECE<br>PACKAGE | ITEM<br>DIMENSIONS | MULTI-PIECE PACKAGE<br>DIMENSIONS |      | AGE    | ELEMENTS | ITEMS IN<br>MULTI-PIECE<br>PACKAGE | ITEM<br>DIMENSIONS | MULTI-PIECE PACKAGE<br>DIMENSIONS      |                   |
|               | ORIGAMI<br>341 |                                    |                    | od. No. <b>2350</b>               |      | orum   | ORIGAMI  |                                    |                    | od. No. <b>2551</b>                    | The second second |
| $\checkmark$  |                | ORIGAM<br>AGONFL                   |                    | 5018 023503 >                     |      |        | ORIGAN   | <b>1I - EA</b>                     |                    | 5018 <sup>0</sup> 25514 <sup>-</sup> > | X                 |
| 8+            | 341            | 8                                  | 27/26.5/4          | 30/28/41                          |      | 8+     | 336      | <b>8</b>                           | 27/26.5/4          | 30/28/41                               |                   |
| AGE           | ELEMENTS       | ITEMS IN<br>MULTI-PIECE<br>PACKAGE | ITEM<br>DIMENSIONS | MULTI-PIECE PACKAGE<br>DIMENSIONS | A    | AGE    | ELEMENTS | items in<br>Multi-Piece<br>Package | ITEM<br>DIMENSIONS | MULTI-PIECE PACKAGE<br>DIMENSIONS      |                   |
| 56            |                |                                    |                    |                                   |      | /      |          |                                    |                    |                                        |                   |

|                                              | $\langle \rangle$   |                                                 |                                                        |
|----------------------------------------------|---------------------|-------------------------------------------------|--------------------------------------------------------|
|                                              | 3                   |                                                 | A                                                      |
|                                              | ORIG                |                                                 | A                                                      |
|                                              |                     | ORIGAMI                                         |                                                        |
|                                              |                     | ORIGAMI – DOLPHIN<br>8+ 343 8 27/               | Prod. No. 2552                                         |
|                                              |                     | AGE ELEMENTS ITEMS IN<br>MULTI-PIECE<br>PACKAGE | TEM<br>INSIONS MULTI-PIECE PACKAGE<br>DIMENSIONS       |
| ORIGAMI                                      |                     | ORIGAMI                                         |                                                        |
| 554                                          | COR                 | 542                                             |                                                        |
| ORIGAMI<br>- FLOWERPOT 5<br>8+ 554 8 27/26.5 |                     | ORIGAMI - BAT<br>8+ 542 8 27/                   | Prod. No. 2554<br>5 906018 025545 > 26.5/4 30/28/41    |
| AGE ELEMENTS ITEMS IN ITEM DIMENSIC          | MULTI-PIECE PACKAGE |                                                 | TEM<br>INSIONS MULTI-PIECE PACKAGE<br>DIMENSIONS<br>57 |