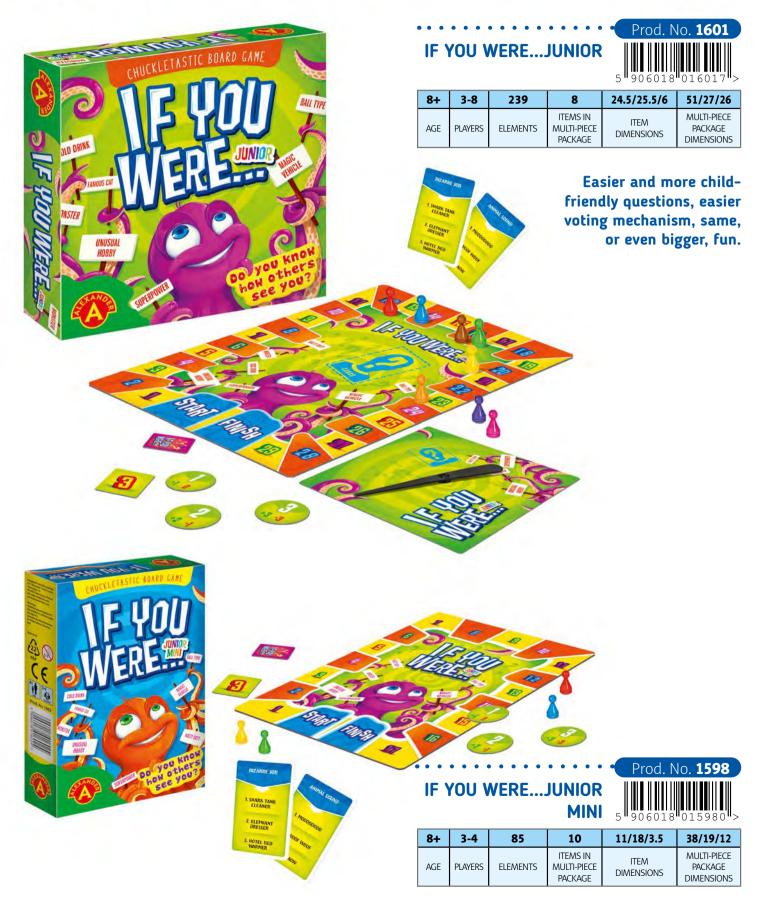

| <b>HUGHNE</b>                    |
|----------------------------------|
| Prod. No. 1958                   |
| - JUNIOR MINI 5 90 6018 019582 > |

ively & entertaining Truly addictive

3 = 9

4 = 6 =

9

Lively & entertaining Truly addictive

4 ÷ 6 = 9

5

23+3-7

6

×

19

ND

| 7+  | 2-4     | 169      | 10                                 | 11/18/3.5          | 38/19/12                             |
|-----|---------|----------|------------------------------------|--------------------|--------------------------------------|
| AGE | PLAYERS | ELEMENTS | items in<br>Multi-Piece<br>Package | ITEM<br>DIMENSIONS | Multi-Piece<br>Package<br>Dimensions |

MAthSTERMIND is an exciting game in which "math-lovers" can check how much of an expert they are, and "mathdreaders" discover that arithmetic is not as painful as it might seem.

> Simple rules, dynamic and mindexercising gameplay. Adjustable difficulty levels make the game engrossingly engaging for everyone.

| •••••        | • Prod. No. <b>1540</b> |
|--------------|-------------------------|
| MATHSTERMIND | 5 906018 015409         |
|              | 5 906018 015409         |

| 7+  | 2-4     | 170      | 8                                  | 30.5/24.5/5        | 42/39/27                             |
|-----|---------|----------|------------------------------------|--------------------|--------------------------------------|
| AGE | PLAYERS | ELEMENTS | items in<br>Multi-Piece<br>Package | ITEM<br>DIMENSIONS | Multi-Piece<br>Package<br>Dimensions |