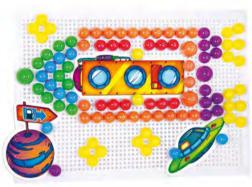

# CREATIVE TOYS

Watch a short video:

MAGIC MOSAICS

#### A REAL FEAST FOR LOVERS OF CREATIVE TOYS.

RIGAMI

QR

Origami 3D are unique sets that will allow you to create the most beautiful 3D paper sculptures you have ever seen. All this thanks to patented modules, very detailed instructions and step-by-step instructional videos showing how to assemble the selected model. The set includes ready-made cut shapes, with a clearly marked bend line, even suggesting the direction in which we should do it. In three simple movements, we can make a basic module that will be used to create a masterpiece. All modules are assembled identically and then joined together without the use of glue to form a figurine.