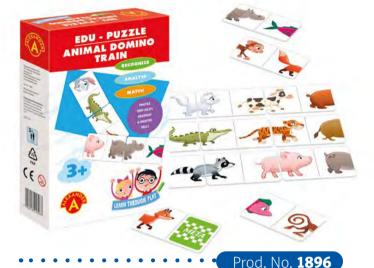

Prod. No. 1900

Playset consists of 16 large domino-style boards to be matched in a domino train way. The set can also serve as an introduction for a real domino game at an early childhood stage.

#### EDU-PUZZLE - ANIMAL DOMINO TRAIN 5

| 3+  | 16       | 10                                 | 16/25.2/5.2        | 54.3/26.5/17.3                    |
|-----|----------|------------------------------------|--------------------|-----------------------------------|
| AGE | ELEMENTS | ITEMS IN<br>MULTI-PIECE<br>PACKAGE | ITEM<br>DIMENSIONS | MULTI-PIECE PACKAGE<br>DIMENSIONS |