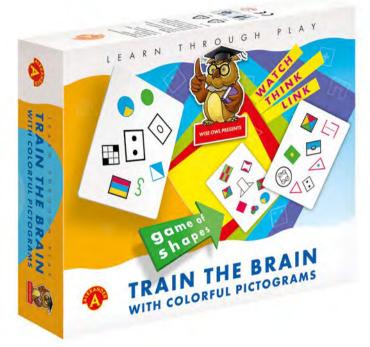

### TRAIN THE BRAIN WITH COLORFUL PICTOGRAMS

| 4+  | 2-6     | 56       | 7                                  | 24.5/20.5/4.5      | 34/30.5/21                           |
|-----|---------|----------|------------------------------------|--------------------|--------------------------------------|
| AGE | PLAYERS | ELEMENTS | items in<br>Multi-Piece<br>Package | ITEM<br>DIMENSIONS | Multi-Piece<br>Package<br>Dimensions |

5 **I** 

Prod. No. 1376

0

Prod. No. 1377

Brain stimulation is essential for its proper and long-term functioning. For those who want to keep their minds fit at any age, we have prepared a smart game which shapes concentration and perception. There are 55 cards, each with 8 different symbols. All cards have one common element which has to be found and pointed out by your finger. The goal of the game is to find the common symbol on two cards as quickly as possible. It's a quick game to train your brain! Along with competition and fun the game can be used in post-trau-matic therapy - the elements have been purposely chosen to stimulate neural processes.