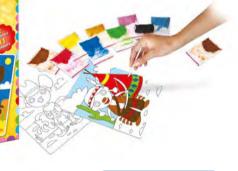

Grab some sand and start painting now! Uncover selected parts of the picture to expose a sticky surface and then simply sprinkle the chosen fragment with the right sand colour. Painting with sand develops your child's enthusiasm for art, self confidence, manual skills, systematic thinking and attention to detail.

| 6+  | 14       | 14.9/19.6             | 25                                 | 21/29.5/1          | 34/30.5/21                           |
|-----|----------|-----------------------|------------------------------------|--------------------|--------------------------------------|
| AGE | ELEMENTS | PICTURE<br>DIMENSIONS | items in<br>Multi-Piece<br>Package | ITEM<br>DIMENSIONS | Multi-Piece<br>Package<br>Dimensions |