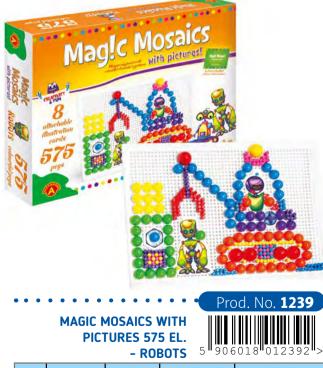

----------------|
| AGE | ELEMENTS | items in<br>Multi-Piece<br>Package | ITEM<br>DIMENSIONS | Multi-Piece<br>Package<br>Dimensions |





| PIC | MAGIC MOSAICS WITH<br>PICTURES 220EL.<br>- UP IN THE AIR |            |
|-----|----------------------------------------------------------|------------|
| 220 | 8                                                        | 24.5/20.5/ |
|     | ITEMS IN                                                 | ITEAA      |

| 5+  | 220      | 8                                  | 24.5/20.5/5        | 34/30.5/21                        |
|-----|----------|------------------------------------|--------------------|-----------------------------------|
| AGE | ELEMENTS | ITEMS IN<br>MULTI-PIECE<br>PACKAGE | ITEM<br>DIMENSIONS | MULTI-PIECE PACKAGE<br>DIMENSIONS |



| 5+  | 575      | 8                                  | 30.5/24.5/5        | 42/39/27                          |  |  |  |
|-----|----------|------------------------------------|--------------------|-----------------------------------|--|--|--|
| AGE | ELEMENTS | items in<br>Multi-Piece<br>Package | ITEM<br>DIMENSIONS | MULTI-PIECE PACKAGE<br>DIMENSIONS |  |  |  |





### **MAGIC MOSAICS WITH PICTURES 110 EL.** - IN THE GARDEN

| 4+  | 110      | 8                                  | 19.5/18.5/5.5      | 34/30.5/21                      |
|-----|----------|------------------------------------|--------------------|---------------------------------|
| AGE | ELEMENTS | ITEMS IN<br>MULTI-PIECE<br>PACKAGE | ITEM<br>DIMENSIONS | MULTI-PIECE PACKA<br>DIMENSIONS |



MAGIC MOSAICS WITH PICTURES 62