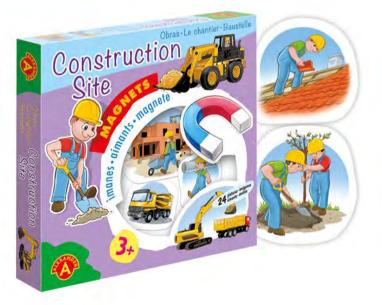

| 40,5/29/28                        |
|-----|----------|------------------------------------|--------------------|-----------------------------------|
| AGE | ELEMENTS | ITEMS IN<br>MULTI-PIECE<br>PACKAGE | ITEM<br>DIMENSIONS | MULTI-PIECE PACKAGE<br>DIMENSIONS |



### **MAGNETS - AFRICA ANIMALS** <sub>5</sub> ||

|     | 5018 026085 > |                                    |                    |                                   |
|-----|---------------|------------------------------------|--------------------|-----------------------------------|
| 3+  | 21            | 10                                 | 27/26,5/4          | 40,5/29/28                        |
| AGE | ELEMENTS      | items in<br>Multi-Piece<br>Package | ITEM<br>DIMENSIONS | MULTI-PIECE PACKAGE<br>DIMENSIONS |







**MAGNETS - FARM** 

|   | Prou.             | INO. <b>Z</b> C |           |
|---|-------------------|-----------------|-----------|
|   | 11 101 0 11 01 01 |                 |           |
|   |                   |                 |           |
|   | 90601             |                 |           |
| F | 00601             | 00060           | $1 \in 1$ |
| J | 90001             | 0 0200          | JOI       |

| 3+  | 24       | 10                                 | 27/26,5/4          | 40,5/29/28                        |
|-----|----------|------------------------------------|--------------------|-----------------------------------|
| AGE | ELEMENTS | ITEMS IN<br>MULTI-PIECE<br>PACKAGE | ITEM<br>DIMENSIONS | MULTI-PIECE PACKAGE<br>DIMENSIONS |

ruit



| 3+  | 8        | 22