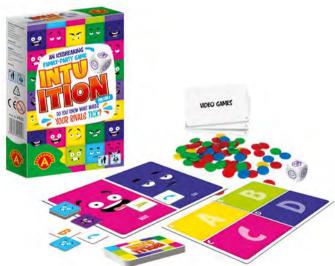

Pocket version of INTUITION – an icebreaking family/party game. Playable for up to 4 players. Do you know what makes your rivals tick?

. . . . . . . . .

**INTUITION - MINI** 

# Prod. No. 2425

| 8+  | 3-4     | 176      | 10                                 | 11/18/3.5          | 38/19/12                             |
|-----|---------|----------|------------------------------------|--------------------|--------------------------------------|
| AGE | PLAYERS | ELEMENTS | items in<br>Multi-Piece<br>Package | ITEM<br>DIMENSIONS | Multi-Piece<br>Package<br>Dimensions |