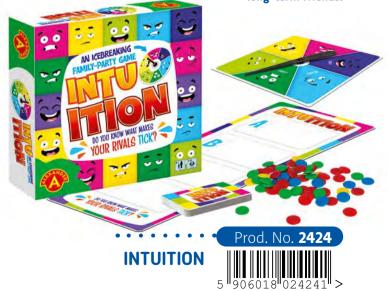

Do you know what makes your rivals tick? What makes them laugh and what annoys them? What do they know about you? You'll soon find answers playing the hilarious game of INTUITION! Prepare to be surprised and to burst out laughing. A great game both as a party icebreaker and between long-term friends.

| 8+  | 3-8     | 402      | 8                                  | 24.5/25.5/6        | 51/26/26                             |
|-----|---------|----------|------------------------------------|--------------------|--------------------------------------|
| AGE | PLAYERS | ELEMENTS | items in<br>Multi-Piece<br>Package | ITEM<br>DIMENSIONS | Multi-Piece<br>Package<br>Dimensions |