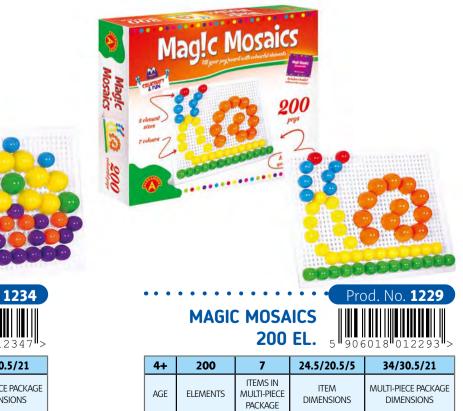

----------------------|--------------------|-----------------------------------|
| AGE | ELEMENTS | items in<br>Multi-Piece<br>Package | ITEM<br>DIMENSIONS | MULTI-PIECE PACKAGE<br>DIMENSIONS |

|       | • • • • •    |            |        |        |         |
|-------|--------------|------------|--------|--------|---------|
| MAGIO | C MOSA<br>80 | ICS<br>EL. | 5 90 6 | 018 01 | .2286 > |
| 80    | Q            | 10 5/19    | 5/55   | 24/20  | 5/21    |

| 3+  | 80       | 8                                  | 19.5/18.5/5.5      | 34/30.5/21                        |
|-----|----------|------------------------------------|--------------------|-----------------------------------|
| AGE | ELEMENTS | items in<br>Multi-Piece<br>Package | ITEM<br>DIMENSIONS | Multi-Piece Package<br>Dimensions |





| • • • • • • • • • • • • | Prod. No. <b>1234</b> |
|-------------------------|-----------------------|
| MAGIC MOSAICS           | 5 906018 012347       |
| 160 EL.                 | 5 906018 012347       |

| 3+  | 160      | 8                                  | 19.5/18.5/5.5      | 34/30.5/21                        |
|-----|----------|------------------------------------|--------------------|-----------------------------------|
| AGE | ELEMENTS | items in<br>Multi-Piece<br>Package | ITEM<br>DIMENSIONS | Multi-Piece Package<br>Dimensions |



### **MAGIC MOSAICS** 5 906018 012354 300 EL.

| 4+  | 300      | 8                                  | 24.5/20.5/5        | 34/30.5/21                        |
|-----|----------|------------------------------------|--------------------|---------