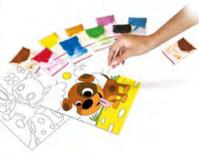

Grab some sand and start painting now! Uncover selected parts of the picture to expose a sticky surface and then simply sprinkle the chosen fragment with the right sand colour. Painting with sand develops your child's enthusiasm for art, self confidence, manual skills, systematic thinking and attention to detail.

| 6+  | 14       | 14.9/19.6             | 25                                 | 21/29.5/1          | 34/30.5/21                           |
|-----|----------|-----------------------|------------------------------------|--------------------|--------------------------------------|
| AGE | ELEMENTS | PICTURE<br>DIMENSIONS | items in<br>Multi-Piece<br>Package | ITEM<br>DIMENSIONS | Multi-Piece<br>Package<br>Dimensions |

ISE OWL PRESENTS

SAND ARTIST - TOUCAN&FISH

SAND ARTIST - PEACOCK&CHAMELEON

SAND ARTIST - HIPPO&CHIMP

SAND ARTIST - Dog&Snail

Each item comes as a collection of 12 worksheets on 6 reversible boards. Some exercises promote careful observation and analysis, others encourage creativity, perceptiveness, dexterity, drawing and writing. Many tasks can be performed competitively with the use of the hourglass timer provided. Thanks to draw & wipe technology, all worksheets can be used many times.