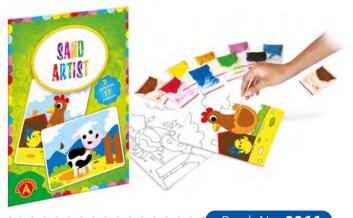

Grab some sand and start painting now! Uncover selected parts of the picture to expose a sticky surface and then simply sprinkle the chosen fragment with the right sand colour. Painting with sand develops your child's enthusiasm for art, self confidence, manual skills, systematic thinking and attention to detail.

| 6+  | 14       | 14.9/19.6             | 25                                 | 21/29.5/1          | 34/30.5/21                           |
|-----|----------|-----------------------|------------------------------------|--------------------|--------------------------------------|
| AGE | ELEMENTS | PICTURE<br>DIMENSIONS | items in<br>Multi-Piece<br>Package | ITEM<br>DIMENSIONS | Multi-Piece<br>Package<br>Dimensions |

ISE OWL PRESENTS

SAND ARTIST - TOUCAN&FISH

SAND ARTIST - PEACOCK&CHAMELEON

SAND ARTIST - HIPPO&CHIMP

SAND ARTIST - Dog&Snail

Each item comes as a collection of 12 worksheets on 6 reversible boards. Some exercises promote careful observation and analysis, others encourage creativity, perceptiveness, dexterity, drawing and writing. Many tasks can be performed competitively with the use of the hourglass timer provided. Thanks to draw & wipe technology, all worksheets can be used many times.