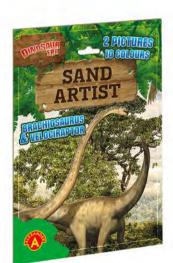

Grab some sand and start painting now! Uncover selected parts of the picture to expose a sticky surface and then simply sprinkle the chosen fragment with the right sand colour. Painting with sand develops your child's enthusiasm for art, self confidence, manual skills, systematic thinking and attention to detail.

| 6+  | 14       | 14.9/19.6             | 25                                 | 21/29.5/1          | 34/30.5/21                           |
|-----|----------|-----------------------|------------------------------------|--------------------|--------------------------------------|
| AGE | ELEMENTS | PICTURE<br>DIMENSIONS | items in<br>Multi-Piece<br>Package | ITEM<br>DIMENSIONS | Multi-Piece<br>Package<br>Dimensions |

ISE OWL PRESENTS

SAND ARTIST - TOUCAN&FISH

SAND ARTIST - PEACOCK&CHAMELEON

SAND ARTIST - HIPPO&CHIMP

SAND ARTIST - Dog&Snail

Each item comes as a collection of 12 worksheets on 6 reversible boards. Some exercises promote careful observation and analysis, others encourage creativity, perceptiveness, dexterity, drawing and writing. Many tasks can be performed competitively with the use of the hourglass timer provided. Thanks to draw & wipe technology, all worksheets can be used many times.