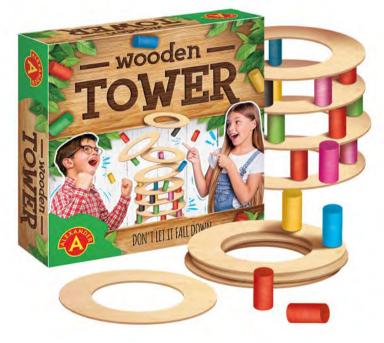

quality boards and pawns make the game not only ecological, but also more comfortable.

The profiled holes make the sliding markers stable and the convenience of the game allows you to enjoy the game on the go.







ECO FUN - COWBOY CHECKERS



ECO FUN - SOLITAIRE

ECO FUN - MEMO



ECO FUN - CHINESE CHECKERS



The recipe for a great, timeless toy is very simple. It has to be ecological, awaken creativity in children and allow for many hours of entertainment without getting bored! Such is the series "ECOCREATOR", which allows you to free your imagination and create from wooden boards phenomenal structures. The set comes with an album of inspirations, but nothing stands in the way of implementing your own ideas, according to your own imagination!

#### EKOKREATOR

. . . . . . . . . . .



Wooden Tower is a great, intergenerational skill game, where the winner will be the person who best controls emotions and trembling hands. The participants' task is to pull out subsequent wooden posts in such a way as not to damage the structure.

**WOODEN TOWER** 



The wooden construction set is a form of creative play that unleashes the deepest layers of creativity. Wooden wheels with notches on the outside can be easily connected to create somewhat abstract forms of houses, vehicles, animals and objects.

#### **ECO MONTINO**

. . . . . . . . . . . .



"Babel" from Alexander is something special because it combines great fun with learning numbers, letters and building simple but impressive structures. And all this in an ecological version, using 60 wooden elements. Colorful sticks