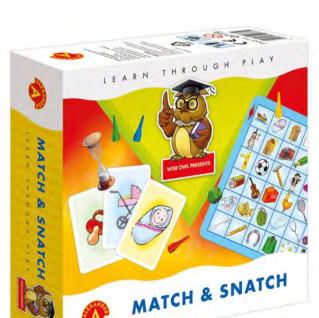

MATCH & SNATCH is a fun game for young kids. It develops imagination, teaches logical thinking and items association. The goal is to find and collect cards that are related to the image on the space your pawn lands on.

Act fast to match and snatch your catch!

| ATCH&S | 1100. NO. <b>0113</b>         |
|--------|-------------------------------|
| <br>   |                               |
|        | 10 E /10 E /E E   04/00 E /04 |

| 4+  | 2-4     | 115      | 8                                  | 19.5/18.5/5.5      | 34/30.5/21                           |
|-----|---------|----------|------------------------------------|--------------------|--------------------------------------|
| AGE | PLAYERS | ELEMENTS | items in<br>Multi-Piece<br>Package | ITEM<br>DIMENSIONS | Multi-Piece<br>Package<br>Dimensions |