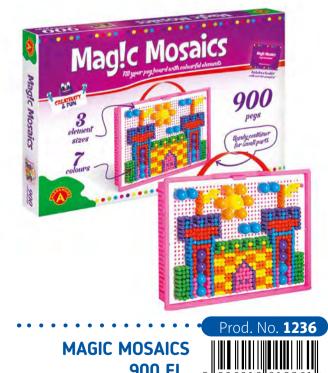

/39/27                          |
|-----|----------|------------------------------------|--------------------|-----------------------------------|
| AGE | ELEMENTS | items in<br>Multi-Piece<br>Package | ITEM<br>DIMENSIONS | Multi-Piece Package<br>Dimensions |



### **MAGIC MOSAICS** 700 EL. <sub>5</sub> ||

| 700 EL. |          |                                    |                    | 5018 011975 >                     |
|---------|----------|------------------------------------|--------------------|-----------------------------------|
| 5+      | 700      | 6                                  | 39.5/26.5/4.5      | 40.5/29/27.5                      |
| AGE     | ELEMENTS | items in<br>Multi-Piece<br>Package | ITEM<br>DIMENSIONS | MULTI-PIECE PACKAGE<br>DIMENSIONS |

Prod. No. **1197** 



|     |          | 300                                | LL· 5"906          | 5018"012361">                     |
|-----|----------|------------------------------------|--------------------|-----------------------------------|
| 5+  | 900      | 6                                  | 39.5/26.5/4.5      | 40.5/29/27.5                      |
| AGE | ELEMENTS | ITEMS IN<br>MULTI-PIECE<br>PACKAGE | ITEM<br>DIMENSIONS | Multi-Piece Package<br>Dimensions |



## **MAGIC MOSAICS** 600 EL.

| 600 EL. |     |          |                                    |                    |                                   |  |
|---------|-----|----------|------------------------------------|--------------------|-----------------------------------|--|
|         | 5+  | 600      | 8