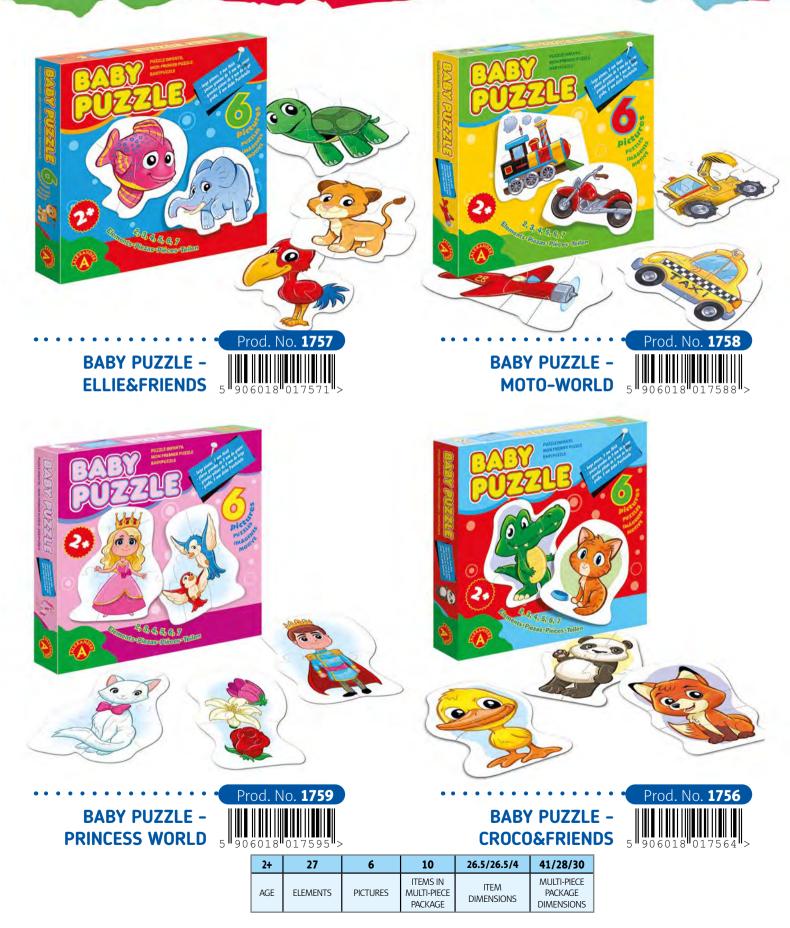

into a 3 x 3 square, so that the depicted images match in shape and colour all of their neighbouring pieces. Two picture sets, each with two possible layout solutions, but finding them is far from easy...

| HEADS&TAILS |          |                                    | Prod. No. 1311 5 906018 013115 |                                      |  |
|-------------|----------|------------------------------------|--------------------------------|--------------------------------------|--|
| 6+          | 9        | 12                                 | 19.5/18.5/5.5                  | 34/30.5/21                           |  |
| AGE         | ELEMENTS | ITEMS IN<br>MULTI-PIECE<br>PACKAGE | ITEM<br>DIMENSIONS             | Multi-Piece<br>Package<br>Dimensions |  |

PACKAGE

DIMENSIONS







PUZZLE









## BIG PUZZLE -SKIPPING&RESTAURANT

Natural

| 3+  | 32       | 67/47        | 4                                  | 20,5/24/12         | 51/26/28                             |
|-----|----------|--------------|------------------------------------|--------------------|--------------------------------------|
| AGE | ELEMENTS | PICTURE SIZE | items in<br>Multi-Piece<br>Package | ITEM<br>DIMENSIONS | Multi-Piece<br>Package<br>Dimensions |

The box contains 2 puzzles measuring 67/47 cm. On one side of each puzzle there is a color picture for you to assemble. On the other side is a contour drawing for assembly and coloring. Colorful puzzles are also a pattern for drawing (or painting) black and white puzzles. The product contains crayons.



## **BIG PUZZLE - AFRICAN ANIMALS&FIRE STATION**