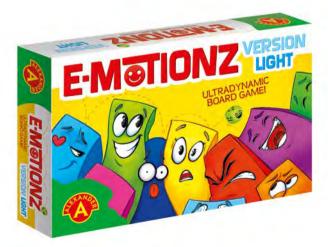

### E-MOTIONZ

| 7+  | 2-5     | 141      | 8                                  | 24.5/25.5/6        | 51/26/26                             |
|-----|---------|----------|------------------------------------|--------------------|--------------------------------------|
| AGE | PLAYERS | ELEMENTS | items in<br>Multi-Piece<br>Package | ITEM<br>DIMENSIONS | Multi-Piece<br>Package<br>Dimensions |

#### Ready for some real competition?

5

Try E-motionz and find out how fast and dynamic a board game can get.But remember, it's not enough to roll the dice quickly, but to be exceptionally dexterous and quick-witted as well.

Keep your eyes peeled and reflexes sharp to win.

6x @ @