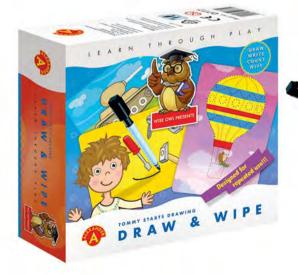

DRAW & WIPE series makes learning how to draw, write and count an effortless experience. When following the dotted lines children practice their manual skills with wiping abilities assuring their success each time. The cards feature model instructions, but feel free to unleash your child's creativity by adding some extras to each picture.

A zebra in triangles, a lady with a moustache, anything goes with the wipe-off marker.

The fun is endless!

PACKAGE

DIMENSIONS

DIMENSIONS

draw

ISE OWL PRESENTS

| /   | DRAW a   |                                    |                    |                                      |  |
|-----|----------|------------------------------------|--------------------|--------------------------------------|--|
| 5+  | 29       | 7                                  | 19.5/18.5/5.5      | 34/30.5/21                           |  |
| AGE | ELEMENTS | ITEMS IN<br>MULTI-PIECE<br>PACKAGE | ITEM<br>DIMENSIONS | Multi-Piece<br>Package<br>Dimensions |  |

#### **DRAW & WIPE - TOMMY STARTS DRAWING**

6000

000

|   | Prod. N         | lo. <b>0777</b>        |
|---|-----------------|------------------------|
|   |                 |                        |
| 5 | <b>1</b> 906018 | 007770 <sup>  </sup> > |