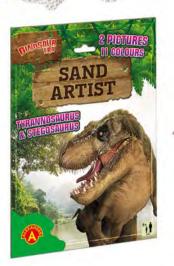

Grab some sand and start painting now! Uncover selected parts of the picture to expose a sticky surface and then simply sprinkle the chosen fragment with the right sand colour. Painting with sand develops your child's enthusiasm for art, self confidence, manual skills, systematic thinking and attention to detail.

| 6+  | 14       | 14.9/19.6             | 25                                 | 21/29.5/1          | 34/30.5/21                           |
|-----|----------|-----------------------|------------------------------------|--------------------|--------------------------------------|
| AGE | ELEMENTS | PICTURE<br>DIMENSIONS | items in<br>Multi-Piece<br>Package | ITEM<br>DIMENSIONS | Multi-Piece<br>Package<br>Dimensions |

ISE OWL PRESENTS

SAND ARTIST - TOUCAN&FISH

SAND ARTIST - PEACOCK&CHAMELEON

SAND ARTIST - HIPPO&CHIMP

SAND ARTIST - Dog&Snail

Each item comes as a collection of 12 worksheets on 6 reversible boards. Some exercises promote careful observation and analysis, others encourage creativity, perceptiveness, dexterity, drawing and writing. Many tasks can be performed competitively with the use of the hourglass timer provided. Thanks to draw & wipe technology, all worksheets can be used many times.