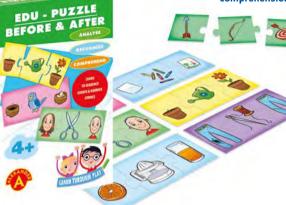

ISE OWL PRESENTS

= @ ! ( ( ) Match pieces together so that they depict a proper sequence of events. Ask a child to tell what has happened in the story afterwards. Identification of proper components and the ability to sequence events in any narration is key to its comprehension

018981

Prod. No. 1898 **EDU PUZZLE** - BEFORE&AFTER <sub>5</sub>∥ 906018

| 4+  | 36       | 10                                 | 16/25/5            | 55/27/18                          |
|-----|----------|------------------------------------|--------------------|-----------------------------------|
| AGE | ELEMENTS | items in<br>Multi-Piece<br>Package | ITEM<br>DIMENSIONS | Multi-Piece Package<br>Dimensions |