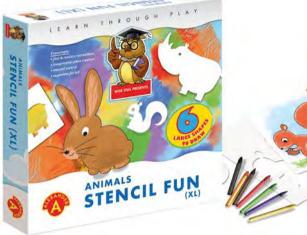

STENCIL FUN is an entertaining way to support children drawing skills. The playset consists of 8 different shapes, each with a positive and a negative image cutout (to use both inner and outer side of the shapes). With their help even really young children can draw any chosen template. This should further encourage them to complete the whole picture, for which the stencil will serve as a great starting point.

**STENCIL FUN XL** 

15

ELEMENTS

4+

AGE

- ANIMALS

10

ITEMS IN

MULTI-PIECE

PACKAGE

<sub>5</sub>∥

906018

26.5/26.5/4

ITEM

DIMENSIONS

Prod. No. 1781

017816

41/28/30

MULTI-PIECE

PACKAGE

DIMENSIONS

| 4+  | 19       | 8                                  | 19.5/18.5/5.5      | 34/30.5/21                           |
|-----|----------|------------------------------------|--------------------|--------------------------------------|
| AGE | ELEMENTS | items in<br>Multi-Piece<br>Package | ITEM<br>DIMENSIONS | Multi-Piece<br>Package<br>Dimensions |