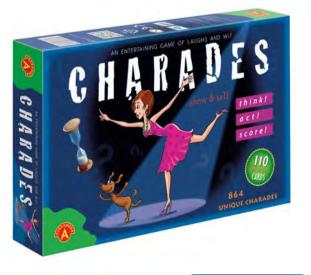

CHARADES

SHOW & TELL CHARADES is a team party game where players act out words/phra-ses marked on cards and their teammates try to guess the clues as quickly as possible. The game can be played by both children and adults, and is a great way to spend some fun, quality time with your family and friends. Anyone can be a winner. It's quick wit that counts!

|        |   | CHAR | ADES |
|--------|---|------|------|
| - SHOW | & | TELL | MAXI |

|     | 7+  | 4+      | 254      | 8                                  | 30.5/24.5/5        | 40.5/29/28                           |
|-----|-----|---------|----------|------------------------------------|--------------------|--------------------------------------|
| 1.1 | AGE | PLAYERS | ELEMENTS | items in<br>Multi-Piece<br>Package | ITEM<br>DIMENSIONS | Multi-Piece<br>Package<br>Dimensions |