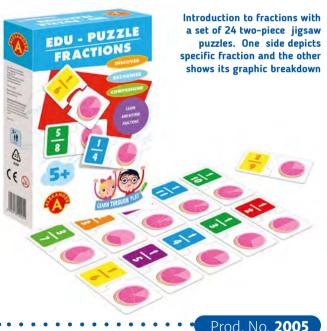

nd **EDU PUZZLE** - FRACTIONS 5 6018 020052

| 5+  | 48       | 10                                 | 16/25/5            | 55/27/18                          |
|-----|----------|------------------------------------|--------------------|-----------------------------------|
| AGE | ELEMENTS | ITEMS IN<br>MULTI-PIECE<br>PACKAGE | ITEM<br>DIMENSIONS | MULTI-PIECE PACKAGE<br>DIMENSIONS |