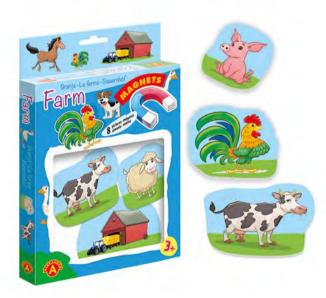

F | 00601             | 00060           | $1 \in 1$ |
| J | 90001             | 0 0200          | JOI       |

| 3+  | 24       | 10                                 | 27/26,5/4          | 40,5/29/28                        |
|-----|----------|------------------------------------|--------------------|-----------------------------------|
| AGE | ELEMENTS | ITEMS IN<br>MULTI-PIECE<br>PACKAGE | ITEM<br>DIMENSIONS | MULTI-PIECE PACKAGE<br>DIMENSIONS |

ruit



| 3+  | 8        | 22                                 | 15/23/2            | 51/24,5/16,5                      |
|-----|----------|------------------------------------|--------------------|-----------------------------------|
| AGE | ELEMENTS | ITEMS IN<br>MULTI-PIECE<br>PACKAGE | ITEM<br>DIMENSIONS | MULTI-PIECE PACKAGE<br>DIMENSIONS |



| MAGNETS         906018         026054           - FARM MINI         5         906018         026054 |          |                                    |                    |                                   |  |  |  |
|-----------------------------------------------------------------------------------------------------|----------|------------------------------------|--------------------|-----------------------------------|--|--|--|
| 3+                                                                                                  | 8        | 22                                 | 15/23/2            | 51/24,5/16,5                      |  |  |  |
| AGE                                                                                                 | ELEMENTS | ITEMS IN<br>MULTI-PIECE<br>PA