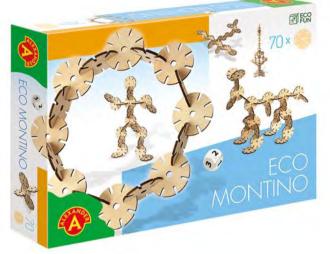

CO FUN - MEMO



ECO FUN - CHINESE CHECKERS



The recipe for a great, timeless toy is very simple. It has to be ecological, awaken creativity in children and allow for many hours of entertainment without getting bored! Such is the series "ECOCREATOR", which allows you to free your imagination and create from wooden boards phenomenal structures. The set comes with an album of inspirations, but nothing stands in the way of implementing your own ideas, according to your own imagination!

#### EKOKREATOR

. . . . . . . . . . .



Wooden Tower is a great, intergenerational skill game, where the winner will be the person who best controls emotions and trembling hands. The participants' task is to pull out subsequent wooden posts in such a way as not to damage the structure.

**WOODEN TOWER** 



The wooden construction set is a form of creative play that unleashes the deepest layers of creativity. Wooden wheels with notches on the outside can be easily connected to create somewhat abstract forms of houses, vehicles, animals and objects.

#### **ECO MONTINO**

. . . . . . . . . . . .



"Babel" from Alexander is something special because it combines great fun with learning numbers, letters and building simple but impressive structures. And all this in an ecological version, using 60 wooden elements. Colorful sticks will allow children to create the title tower, as well as other structures that will be born in their heads. "Babel" stimulates creativity, as well as familiarizes little constructors with basic geometric figures and supports learning numeracy and reading.

#### BABEL