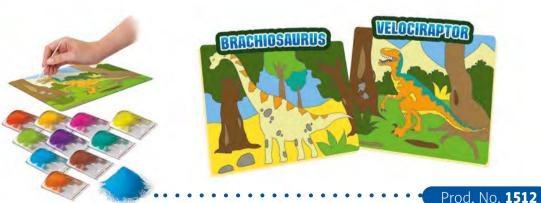

Grab some sand and start painting now! Uncover selected parts of the picture to expose a sticky surface and then simply sprinkle the chosen fragment with the right sand colour. Painting with sand develops your child's enthusiasm for art, self confidence, manual skills, systematic thinking and attention to detail.

| 6+  | 14       | 14.9/19.6             | 25                                 | 21/29.5/1          | 34/30.5/21                           |
|-----|----------|-----------------------|------------------------------------|--------------------|--------------------------------------|
| AGE | ELEMENTS | PICTURE<br>DIMENSIONS | items in<br>Multi-Piece<br>Package | ITEM<br>DIMENSIONS | Multi-Piece<br>Package<br>Dimensions |

ISE OWL PRESENTS

SAND ARTIST - TOUCAN&FISH

SAND ARTIST - PEACOCK&CHAMELEON

SAND ARTIST - HIPPO&CHIMP

SAND ARTIST - Dog&Snail

Each item comes as a collection of 12 worksheets on 6 reversible boards. Some exercises promote careful observation and analysis, others encourage creativity, perceptiveness, dexterity, drawing and writing. Many tasks can be performed competitively with the use of the hourglass timer provided. Thanks to draw & wipe technology, all worksheets can be used many times.