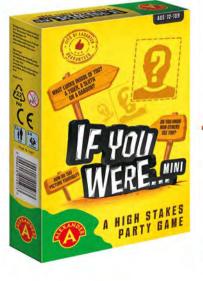

AGE:12-109

PARTY GANE

| 12+ | 3-8     | 239      | 8                                  | 24.5/25.5/6        | 51/26/26                             |
|-----|---------|----------|------------------------------------|--------------------|--------------------------------------|
| AGE | PLAYERS | ELEMENTS | ITEMS IN<br>MULTI-PIECE<br>PACKAGE | ITEM<br>DIMENSIONS | Multi-Piece<br>Package<br>Dimensions |

**IF YOU WERE...** 

IF YOU WERE... is a hilarious and boisterous party game in which you don't need luck or any specialist knowledge. You only have to unleash your opinions. Players score points by betting on whom or what the other players would be in an alternate reality. What random association will lead you to your answer? Is it someone's looks, personality or maybe their interests?

|                   |     | 1 1 1 1 1 1 1 1 1 1 1 1 1 1 1 1 1 1 1 | 0      |       |  |
|-------------------|-----|---------------------------------------|--------|-------|--|
| Home Parties Con- |     | F YO                                  | U WERI | EMINI |  |
|                   | 12+ | 3_4                                   | 03     | 10    |  |

|   | Prod. No. <b>1597</b> | ) |
|---|-----------------------|---|
|   |                       |   |
| 5 | 906018 015973         |   |

| 12+ | 3-4     | 93       | 10                                 | 11/18/3.5          | 38/19/12                             |
|-----|---------|----------|------------------------------------|--------------------|--------------------------------------|
| AGE | PLAYERS | ELEMENTS | items in<br>Multi-Piece<br>Package | ITEM<br>DIMENSIONS | Multi-Piece<br>Package<br>Dimensions |