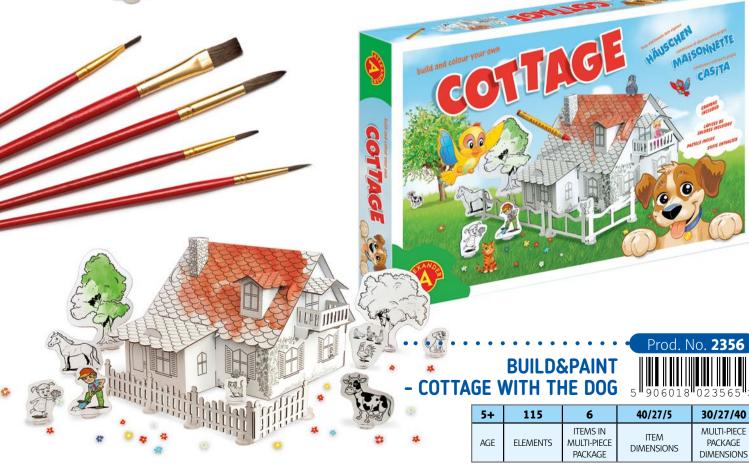

|                   |     | 1 1 1 1 1 1 1 1 1 1 1 1 1 1 1 1 1 1 1 | 0      |       |  |
|-------------------|-----|---------------------------------------|--------|-------|--|
| Home Parties Con- |     | F YO                                  | U WERI | EMINI |  |
|                   | 12+ | 3_4                                   | 03     | 10    |  |

|   | Prod. No. <b>1597</b> | ) |
|---|-----------------------|---|
|   |                       |   |
| 5 | 906018 015973         |   |

| 12+ | 3-4     | 93       | 10                                 | 11/18/3.5          | 38/19/12                             |
|-----|---------|----------|------------------------------------|--------------------|--------------------------------------|
| AGE | PLAYERS | ELEMENTS | items in<br>Multi-Piece<br>Package | ITEM<br>DIMENSIONS | Multi-Piece<br>Package<br>Dimensions |