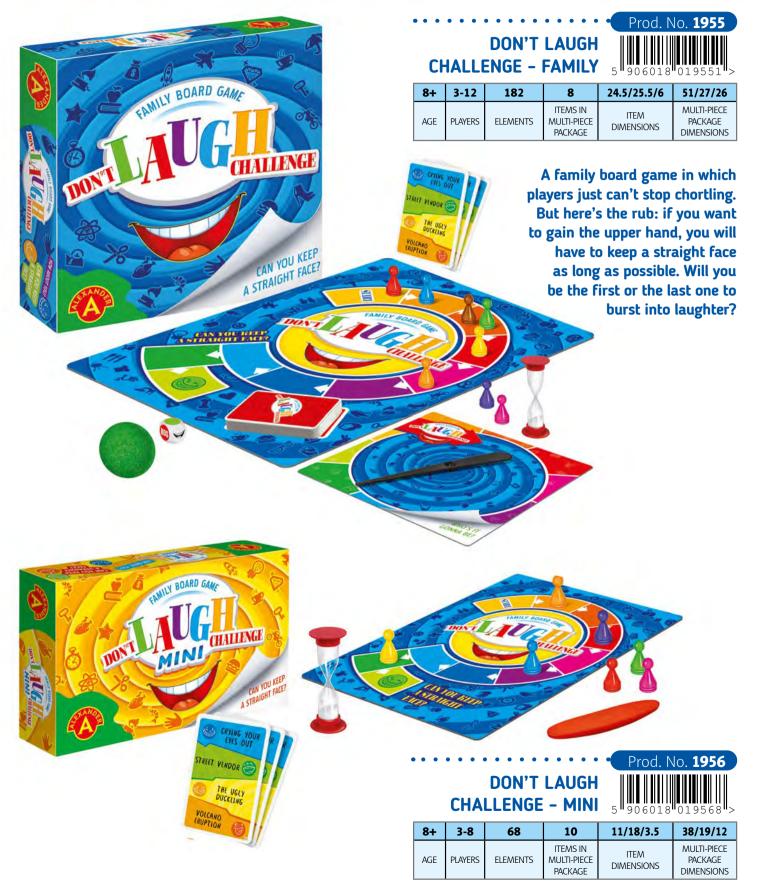

# ACTIVE GAMES TO PLAY OUTDOOR & INDOOR

SEUN

FUN-FIT is an energetic board game where you need to complete a series of exercises in the appropriate order and collect pieces to your Fitness Puzzle. The winner is the first person to finish the puzzle and dash to the centre of the board. FUN-FIT not only requires quick observation and a good memory but strength, coordination and a good set of lungs.

MEMORY . AGILITY . CONCENTRATION

GET READY TO FEEL THE BURN!

| F   |         |          | UN-FIT                             |                    | lo. 2257                             |
|-----|---------|----------|------------------------------------|--------------------|--------------------------------------|
| 4+  | 2-4     | 154      | 8                                  | 24/25.5/6          | 51/26/26                             |
| AGE | PLAYERS | ELEMENTS | ITEMS IN<br>MULTI-PIECE<br>PACKAGE | ITEM<br>DIMENSIONS | Multi-Piece<br>Package<br>Dimensions |