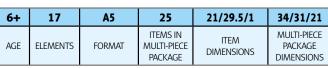

| 6+  | 14       | 14.9/19.6             | 25                                 | 21/29.5/1          | 34/30.5/21                           |
|-----|----------|-----------------------|------------------------------------|--------------------|--------------------------------------|
| AGE | ELEMENTS | PICTURE<br>DIMENSIONS | items in<br>Multi-Piece<br>Package | ITEM<br>DIMENSIONS | Multi-Piece<br>Package<br>Dimensions |