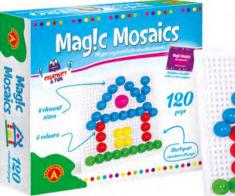

|          |                 | PACKAGE                 |                    | DIMENSIONS                     |   |

Create pictures and patterns by attaching colourful pegs of different sizes onto a perforated plastic board. The toy supports creativity, imagination and the ability to perceive key visual traits. Each set includes an inspiration booklet with ready to follow artwork, but feel free to unleash your creativity and cook up your very own pictures. Afterwards simply remove the elements and you are ready to start anew. The possibilities are virtually endless.

PEG







| •••••         | • Prod. No. <b>1231</b> |
|---------------|-------------------------|
| MAGIC MOSAICS | 5 906018 012316         |
| 120 EL.       | 5 90 60 1 8 01 2 3 1 6  |

| 3+  | 120      | 8                                  | 19.5/18.5/5.5      | 34/30.5/21                        |
|-----|----------|------------------------------------|--------------------|-----------------------------------|
| AGE | ELEMENTS | items in<br>Multi-Piece<br>Package | ITEM<br>DIMENSIONS | MULTI-PIECE PACKAGE<br>DIMENSIONS |

|       | • • • • •    |            |        |        |         |
|-------|--------------|------------|--------|--------|---------|
| MAGIO | C MOSA<br>80 | ICS<br>EL. | 5 90 6 | 018 01 | .2286 > |
| 80    | Q            | 10 5/19    | 5/55   | 24/20  | 5/21    |

| 3+  | 80