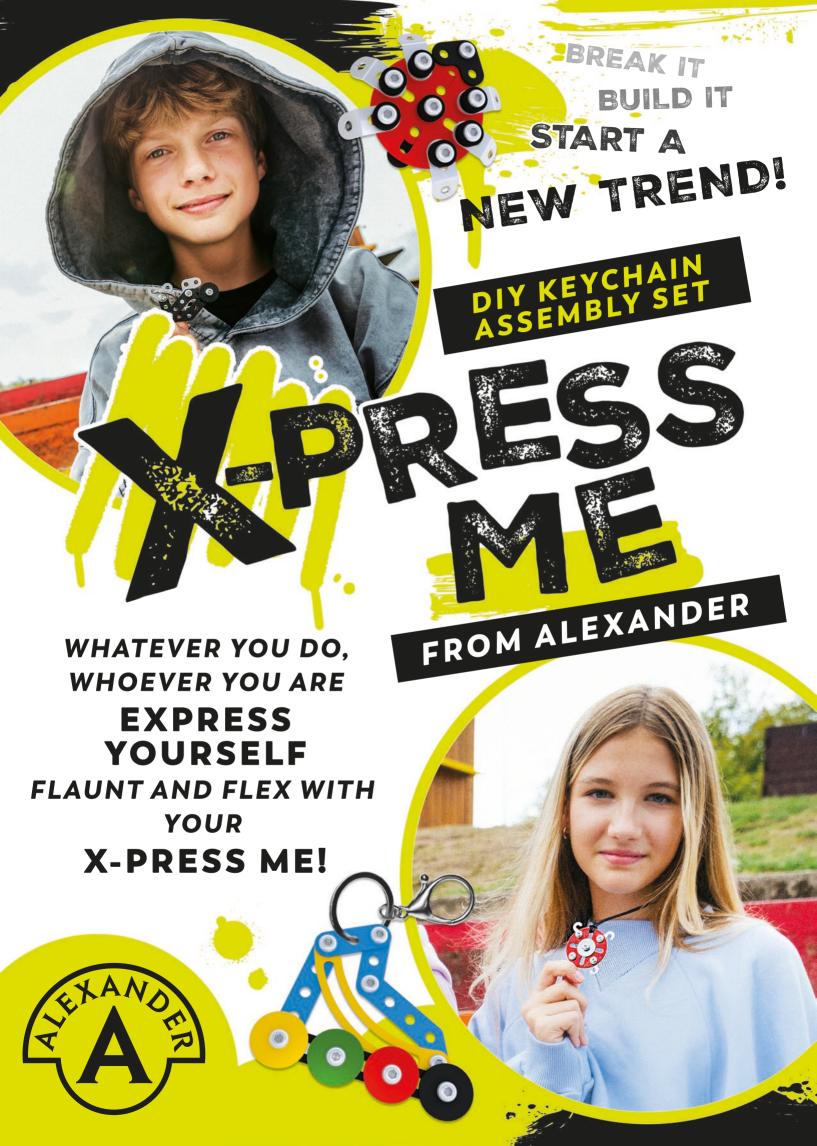

With the X-Press Me keyring, every day is a new opportunity to show the world who you really are! Create your unique decoration from a set of DIY elements and attach it wherever you want. Screws and tinsel are waiting for you to assemble something that perfectly reflects your mood today. And tomorrow? It's all up to you - rock out and change to something new or surprise everyone with a completely different design. Design, change, express yourself - differently every day.

## What this is about:

- 1. there is a set of various tinsel and screws inside.
- **2**. you can use them to assemble the pattern from the box, or any of the pictures, in a few minutes.
- 3. attach it to your backpack (or whatever) with the included tag.
- **4.** when you catch the vibe for something else, take it apart and assemble another one of the suggestions given in the instructions.
- **5.** or... create your own unique one-off design and then attach... differently?
- 6. design and change when you want and how you want.
- 7. so that every day you can express yourself... differently!