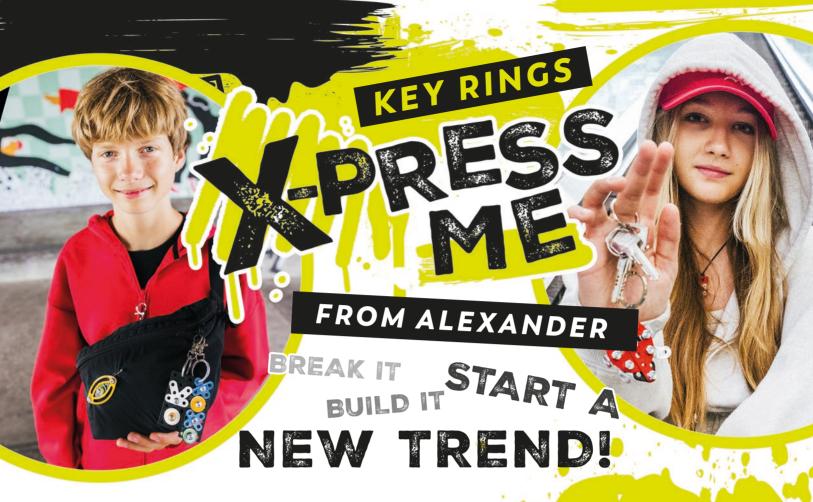

With the X-Press Me keyring, every day is a new opportunity to show the world who you really are! Create your unique decoration from a set of DIY elements and attach it wherever you want. Screws and tinsel are waiting for you to assemble something that perfectly reflects your mood today. And tomorrow? It's all up to you - rock out and change to something new or surprise everyone with a completely different design. Design, change, express yourself - differently every day.

## What this is about:

- 1. there is a set of various tinsel and screws inside.
- **2**. you can use them to assemble the pattern from the box, or any of the pictures, in a few minutes.
- 3. attach it to your backpack (or whatever) with the included tag.
- **4.** when you catch the vibe for something else, take it apart and assemble another one of the suggestions given in the instructions.
- **5.** or... create your own unique one-off design and then attach... differently?
- 6. design and change when you want and how you want.
- 7. so that every day you can express yourself... differently!