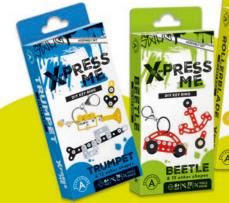

## What this is about:

- 1. there is a set of various tinsel and screws inside.
- **2**. you can use them to assemble the pattern from the box, or any of the pictures, in a few minutes.
- 3. attach it to your backpack (or whatever) with the included tag.
- **4.** when you catch the vibe for something else, take it apart and assemble another one of the suggestions given in the instructions.
- **5.** or... create your own unique one-off design and then attach... differently?
- 6. design and change when you want and how you want.
- 7. so that every day you can express yourself... differently!