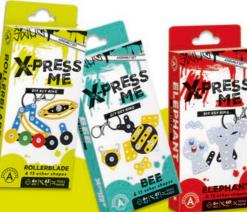

## What this is about:

- 1. there is a set of various tinsel and screws inside.
- **2**. you can use them to assemble the pattern from the box, or any of the pictures, in a few minutes.
- 3. attach it to your backpack (or whatever) with the included tag.
- **4.** when you catch the vibe for something else, take it apart and assemble another one of the suggestions given in the instructions.
- **5.** or... create your own unique one-off design and then attach... differently?
- 6. design and change when you want and how you want.
- 7. so that every day you can express yourself... differently!